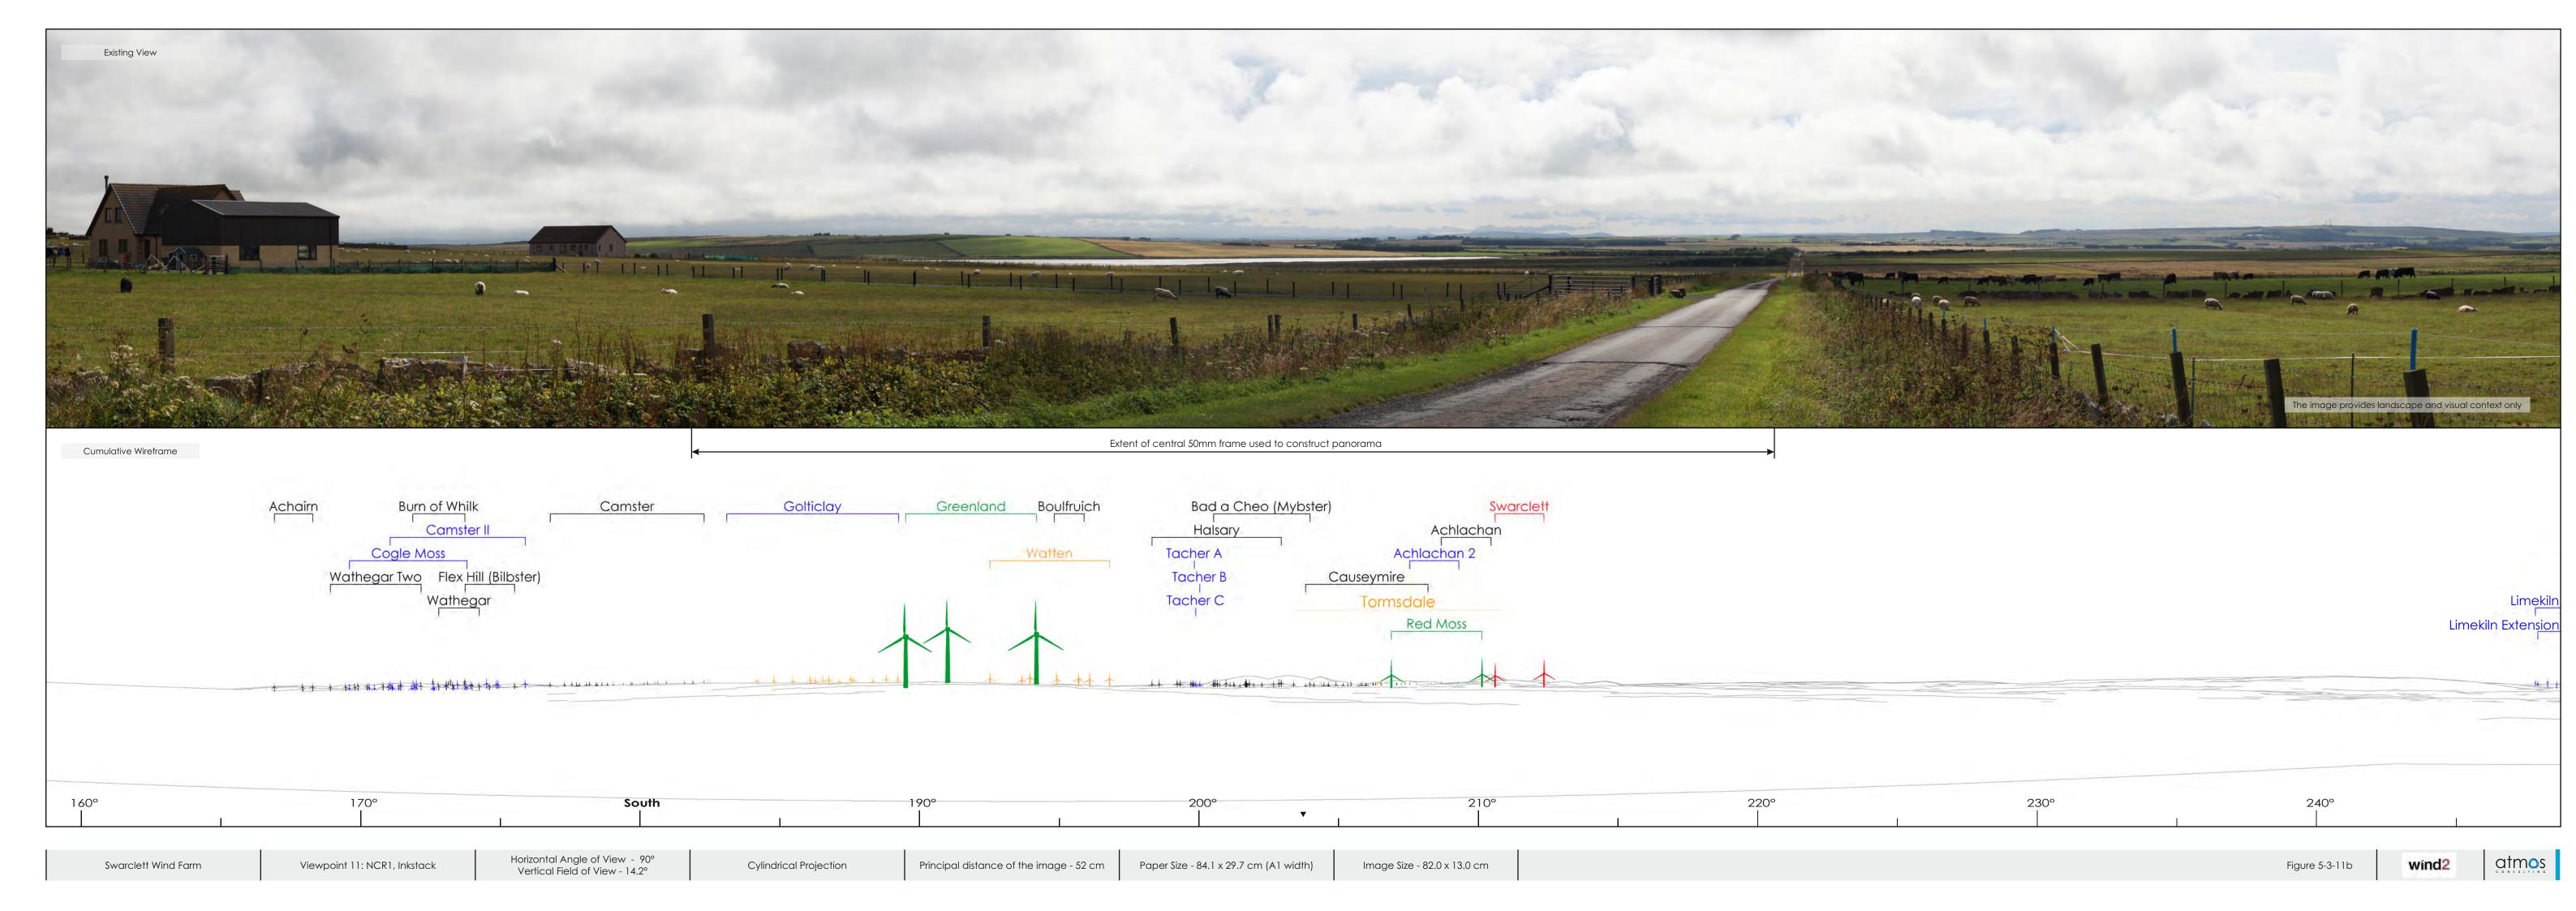

## **Swarclett Wind Farm** Corsback wind2 Figure 5-3-11a 17 DUNNET BAY Viewpoint 11 - NCR1, Inkstack 70 **Viewpoint Data** Grid Reference E325818, N970184 Elevation 55m AOD East Murkle Wireframe/Photograph Height above ground \* Links of Old Tain Camera and Lens Canon 5D Mark II with fixed 50mm lens Date 28/07/2023 Time 15:10 Green land Castletown Greenland Mains **Proposed Turbine Information Hub Height** 83.5m Blade Tip Height 149.9m Slickly Predicted Visibility, Distance and Direction Number of Turbine Tips Visible\* Number of Turbine Hubs Visible Distance to Nearest Turbine 8.37 km Direction to Site Centre 204° Hill of Olria Proposed Turbine Turbine in Planning Consented Turbine Turbine in Scoping Operational Turbine Red Moss 10 90° Angle of View (Page 2) Bowertowe Stone Lud Standing Stone Tripod location Scale 1:50,000@ A3 Brabsterdorran