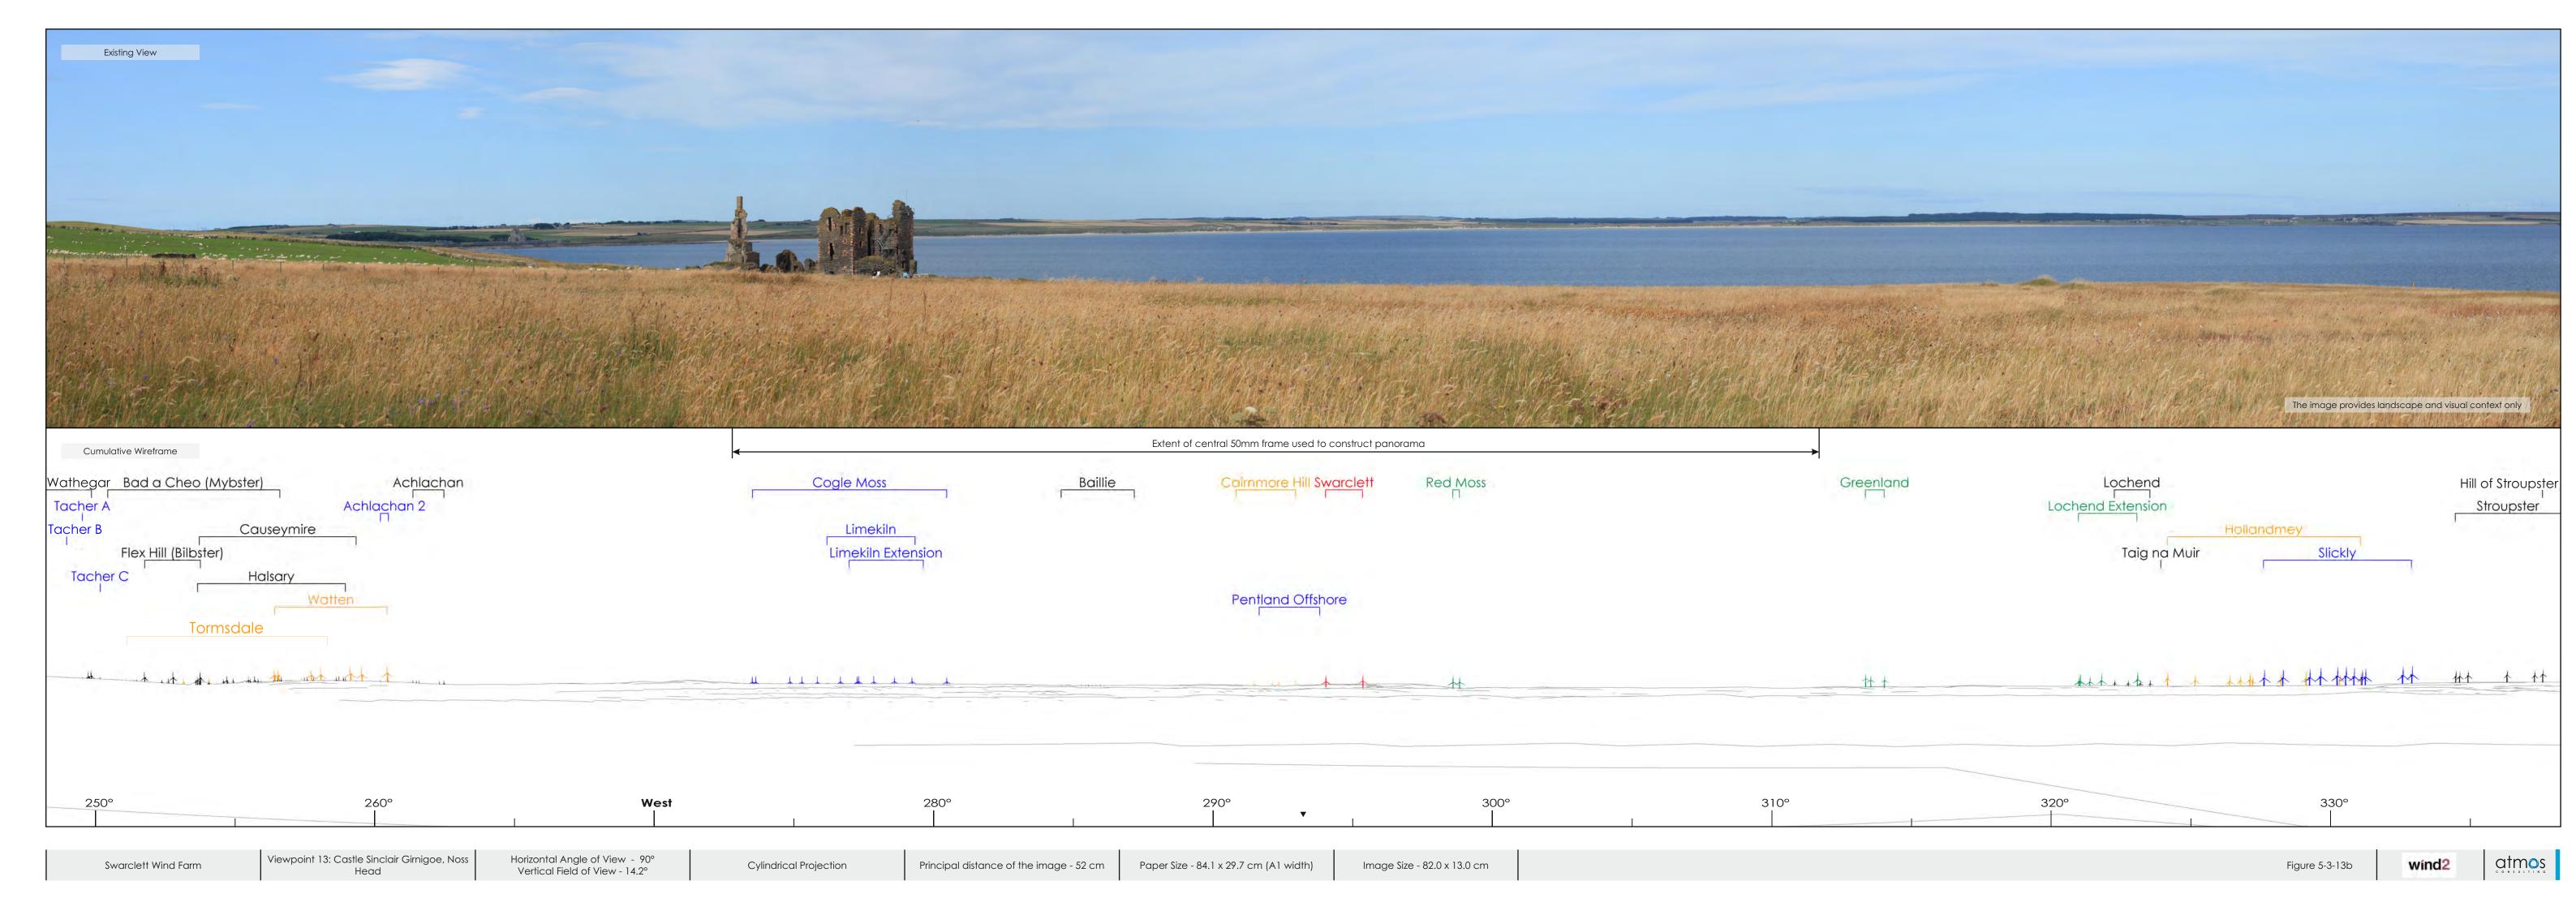

# **Swarclett Wind Farm**

# Viewpoint 13 - Castle Sinclair Girnigoe, Noss Head

E338171, N954874 27m AOD

1.5m Canon 5D Mark II with fixed 50mm lens 23/08/2023 09:35

## Proposed Turbine Information

83.5m 149.9m

### Predicted Visibility, Distance and Direction

| e Tips Visible* | 2        |
|-----------------|----------|
| e Hubs Visible  | 2        |
| est Turbine     | 18.64 km |
| entre           | 294°     |