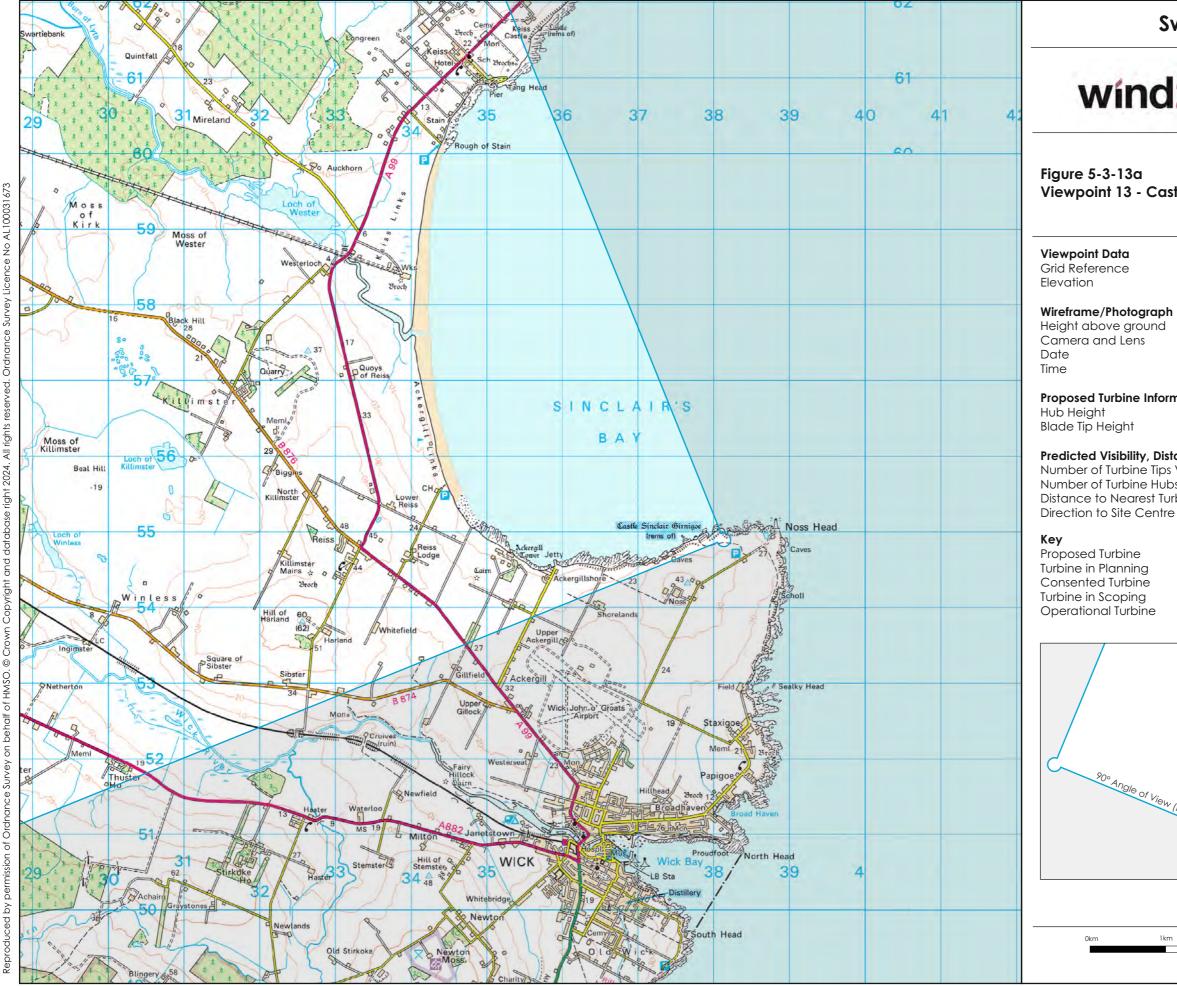

# **Swarclett Wind Farm**

# Viewpoint 13 - Castle Sinclair Girnigoe, Noss Head

E338171, N954874 27m AOD

1.5m Canon 5D Mark II with fixed 50mm lens 23/08/2023 09:35

### Predicted Visibility, Distance and Direction

| e Tips Visible* | 2        |
|-----------------|----------|
| e Hubs Visible  | 2        |
| est Turbine     | 18.64 km |
| entre           | 294°     |