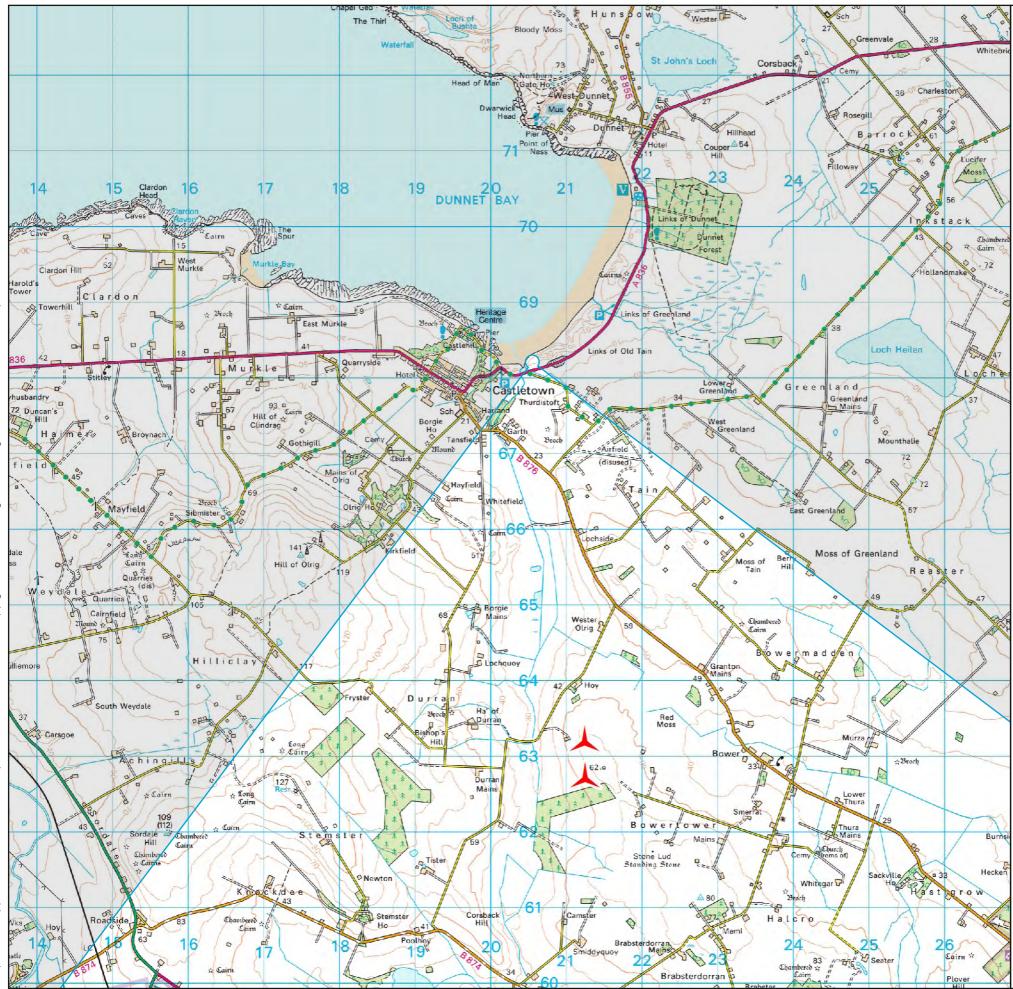

### Viewpoint 16 - Dunes beside Castletown, A836

E320460, N968079 5m AOD

1.5m Canon 5D Mark II with fixed 50mm lens 28/07/2023 14:48

83.5m 149.9m

### Predicted Visibility, Distance and Direction

| e Tips Visible* | 2       |
|-----------------|---------|
| e Hubs Visible  | 2       |
| est Turbine     | 4.97 km |
| entre           | 172°    |

| J  |   |  |
|----|---|--|
| e  |   |  |
| ļ  |   |  |
| 'n | 2 |  |