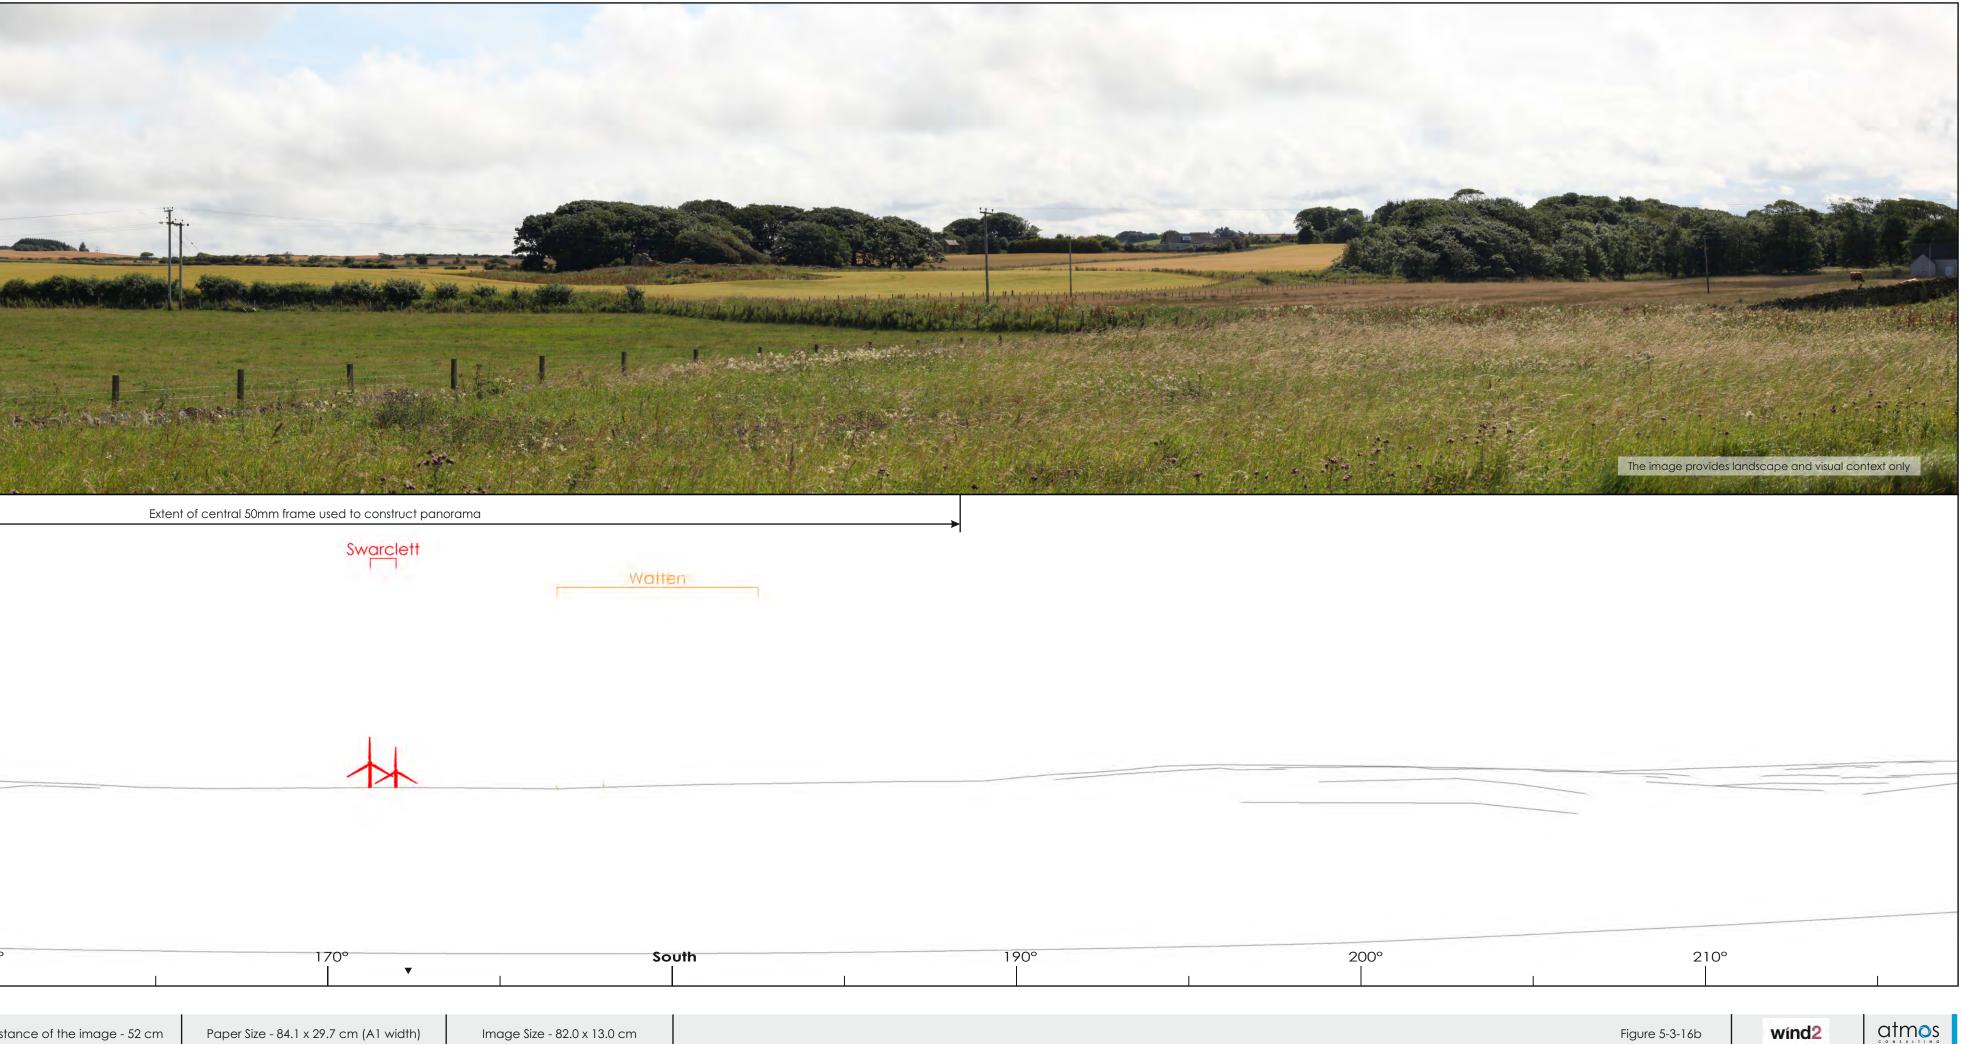

# Swarclett Wind Farm

### Viewpoint 16 - Dunes beside Castletown, A836

E320460, N968079 5m AOD

1.5m Canon 5D Mark II with fixed 50mm lens 28/07/2023 14:48

83.5m 149.9m

### Predicted Visibility, Distance and Direction

| e Tips Visible* | 2       |
|-----------------|---------|
| e Hubs Visible  | 2       |
| est Turbine     | 4.97 km |
| entre           | 172°    |

| J  |   |  |
|----|---|--|
| e  |   |  |
| ļ  |   |  |
| 'n | 2 |  |

Tripod location

| Existing View        |      |      |          |
|----------------------|------|------|----------|
|                      |      |      |          |
|                      |      | ¥    |          |
|                      |      |      |          |
|                      |      |      |          |
|                      |      |      |          |
|                      |      |      |          |
| Cumulative Wireframe |      | <    |          |
|                      |      |      |          |
|                      |      |      | Red Moss |
|                      |      |      |          |
|                      |      |      |          |
|                      |      |      |          |
|                      |      |      |          |
| 130°                 | 140° | 150° |          |