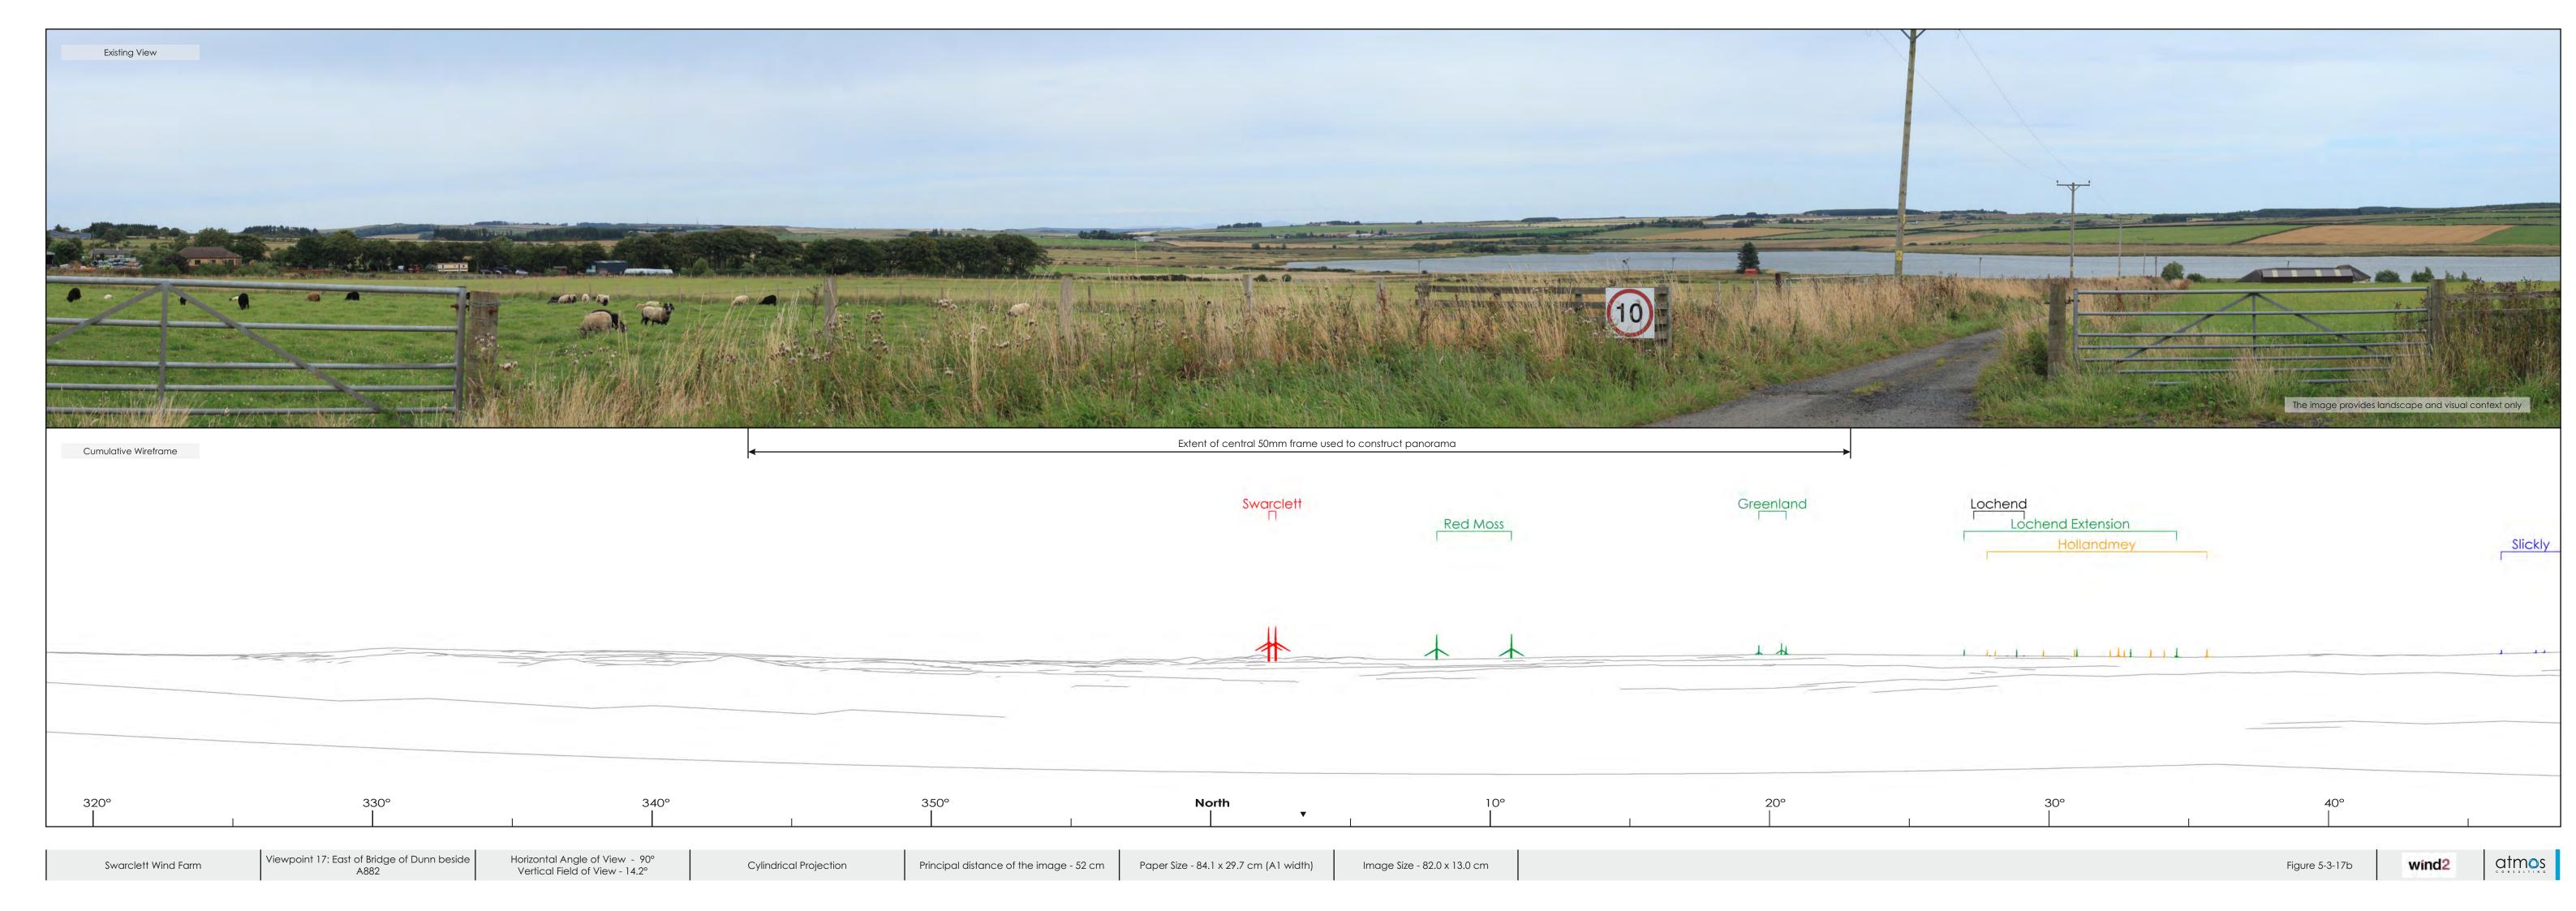

## **Swarclett Wind Farm**

Figure 5-3-17a Viewpoint 17 - East of Bridge of Dunn beside A882

**Viewpoint Data** 

Grid Reference E320909, N956195 Elevation 39m AOD

Wireframe/Photograph

Height above ground

Camera and Lens Canon 5D Mark II with fixed 50mm lens

21/08/2023

11:23

**Proposed Turbine Information** 

Hub Height Blade Tip Height 83.5m 149.9m

## Predicted Visibility, Distance and Direction

Number of Turbine Tips Visible\* Number of Turbine Hubs Visible Distance to Nearest Turbine 6.51 km Direction to Site Centre

Proposed Turbine Turbine in Planning Consented Turbine Turbine in Scoping Operational Turbine

Tripod location