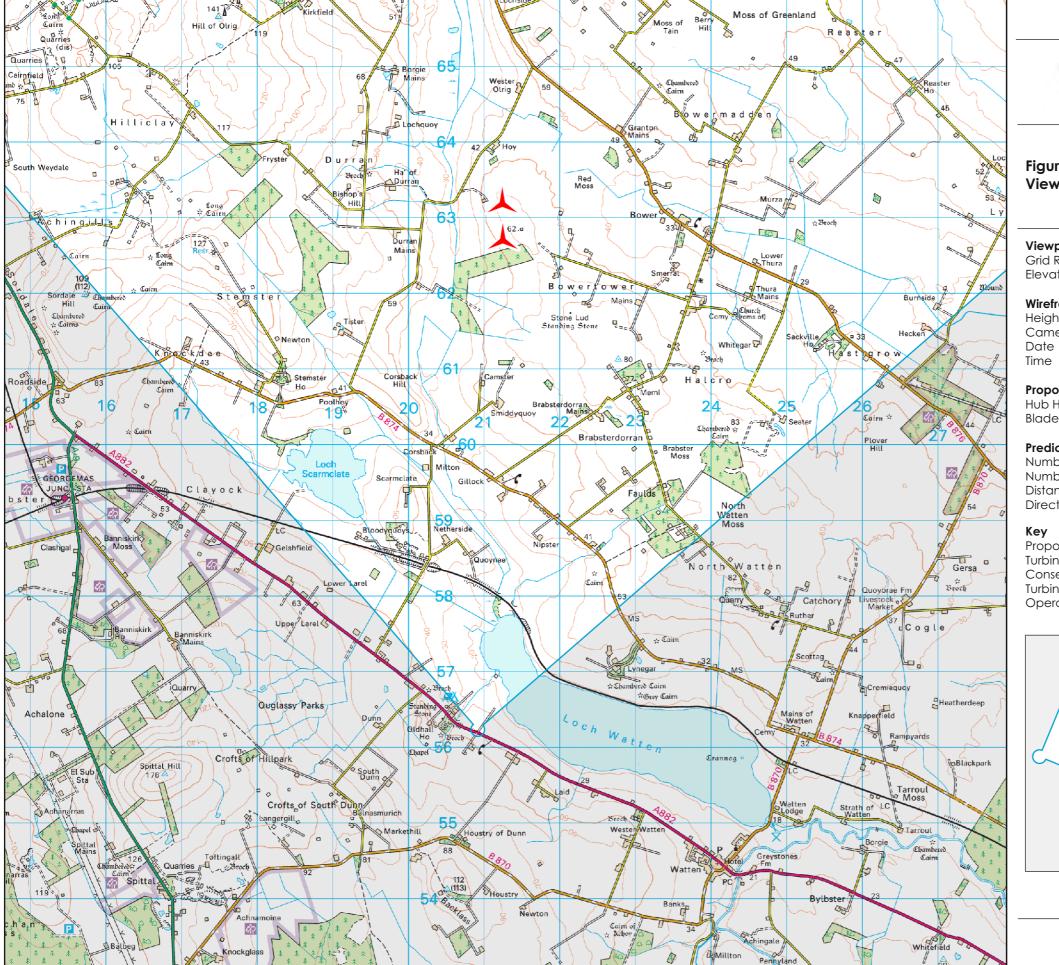

## **Swarclett Wind Farm**

Figure 5-3-17a Viewpoint 17 - East of Bridge of Dunn beside A882

**Viewpoint Data** 

Grid Reference E320909, N956195 Elevation 39m AOD

Wireframe/Photograph

Height above ground

Camera and Lens Canon 5D Mark II with fixed 50mm lens

21/08/2023

11:23

**Proposed Turbine Information** 

Hub Height Blade Tip Height 83.5m 149.9m

## Predicted Visibility, Distance and Direction

Number of Turbine Tips Visible\* Number of Turbine Hubs Visible Distance to Nearest Turbine 6.51 km Direction to Site Centre

Proposed Turbine Turbine in Planning Consented Turbine Turbine in Scoping Operational Turbine