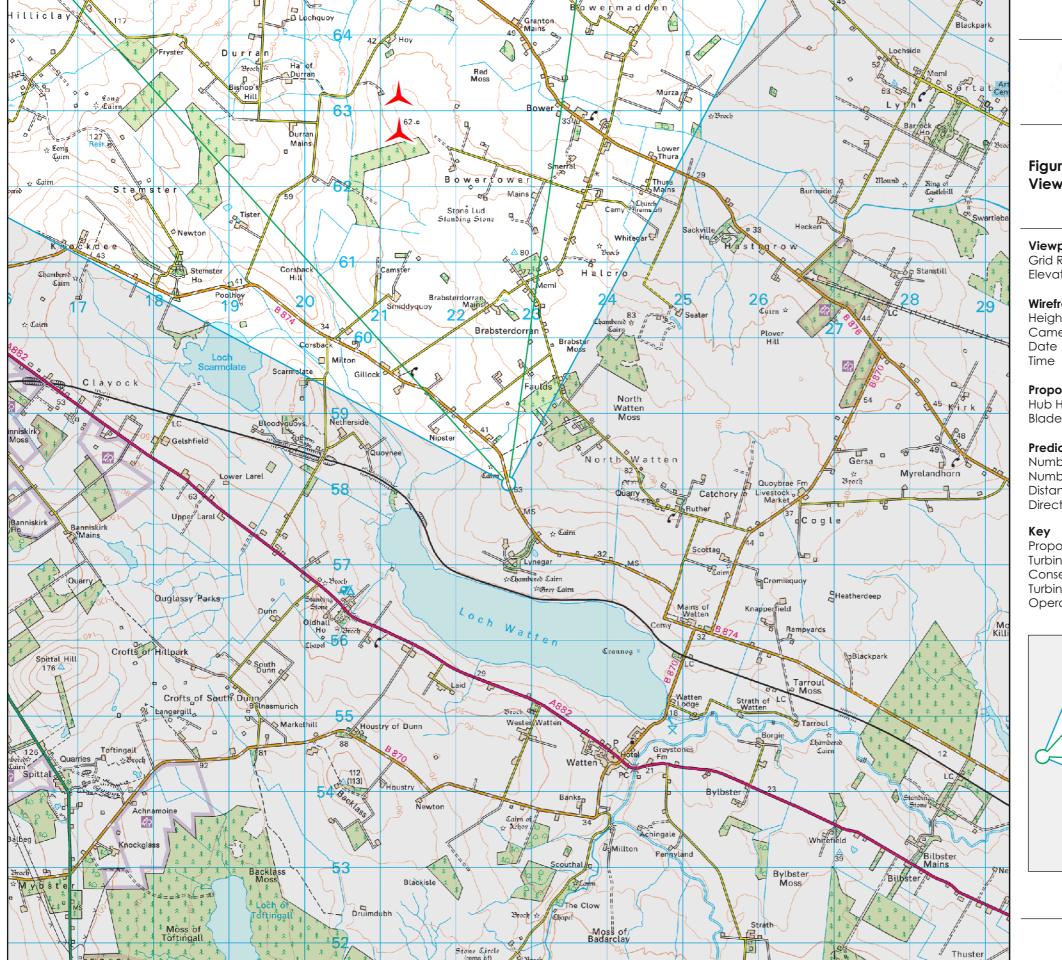

## **Swarclett Wind Farm**

Figure 5-3-6a Viewpoint 6 - B874 West-bound

**Viewpoint Data** 

Grid Reference E322706, N958076 Elevation 53m AOD

Wireframe/Photograph

Height above ground

Camera and Lens Canon 5D Mark II with fixed 50mm lens

22/03/2022

13:11

**Proposed Turbine Information** 

**Hub Height** 83.5m Blade Tip Height 149.9m

## Predicted Visibility, Distance and Direction

Number of Turbine Tips Visible\* Number of Turbine Hubs Visible Distance to Nearest Turbine 4.84 km Direction to Site Centre 343°