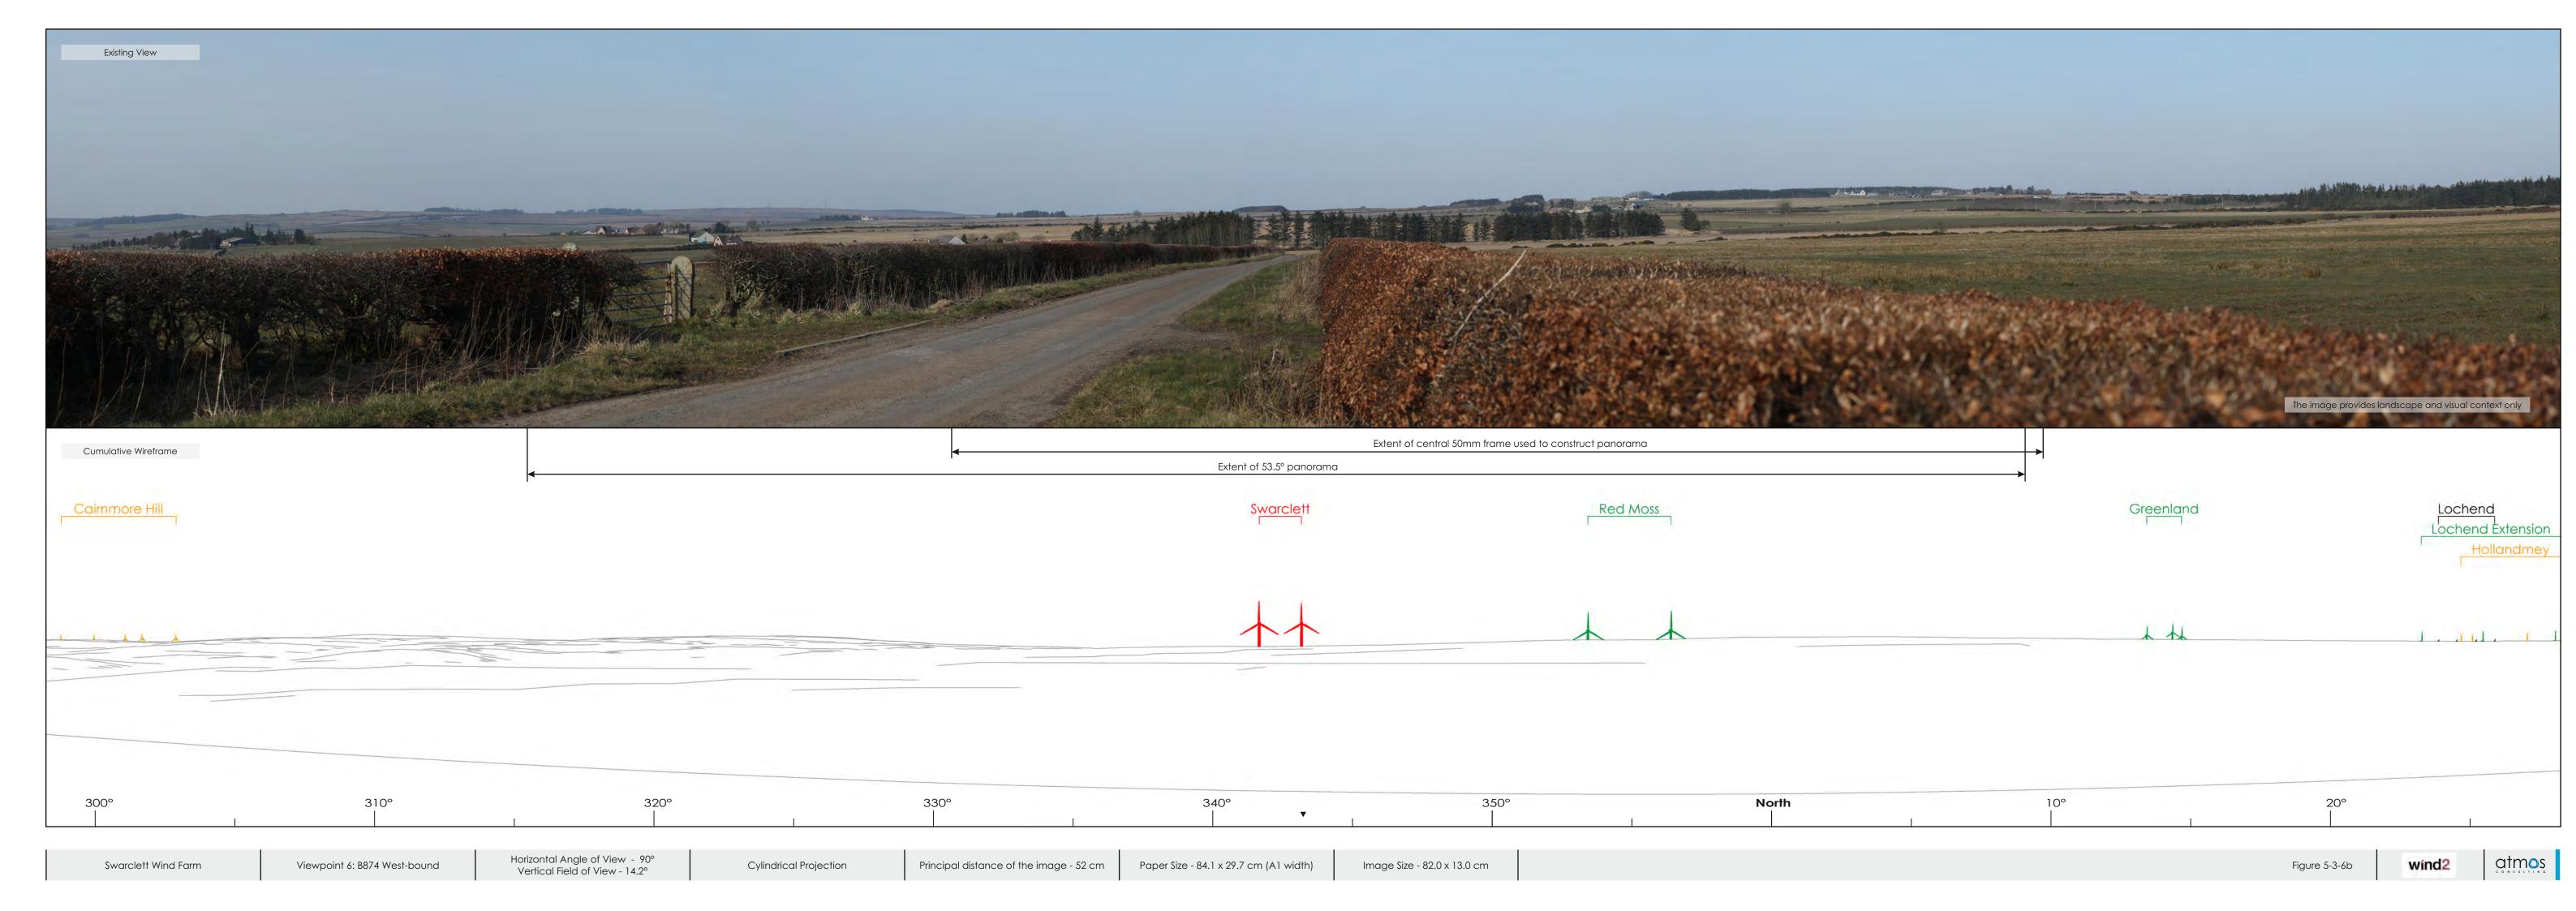

## **Swarclett Wind Farm**

Figure 5-3-6a Viewpoint 6 - B874 West-bound

**Viewpoint Data** 

Grid Reference E322706, N958076 Elevation 53m AOD

Wireframe/Photograph

Height above ground

Camera and Lens Canon 5D Mark II with fixed 50mm lens

22/03/2022

13:11

**Proposed Turbine Information** 

**Hub Height** 83.5m Blade Tip Height 149.9m

## Predicted Visibility, Distance and Direction

Number of Turbine Tips Visible\* Number of Turbine Hubs Visible Distance to Nearest Turbine 4.84 km Direction to Site Centre 343°

## Key

Proposed Turbine Turbine in Planning Consented Turbine Turbine in Scoping Operational Turbine

Tripod location

Horizontal Angle of View - 53.5° Vertical Field of View - 18.2° View flat at a comfortable arm's length. If viewing this image on a screen, enlarge to full screen height Paper Size - 84.1 x 29.7 cm (A1 width) Image Size - 82.0 x 26.0 cm Principal distance of the image - 81 cm

Swarclett Wind Farm

Viewpoint 6: B874 West-bound

Viewpoint 6: B8