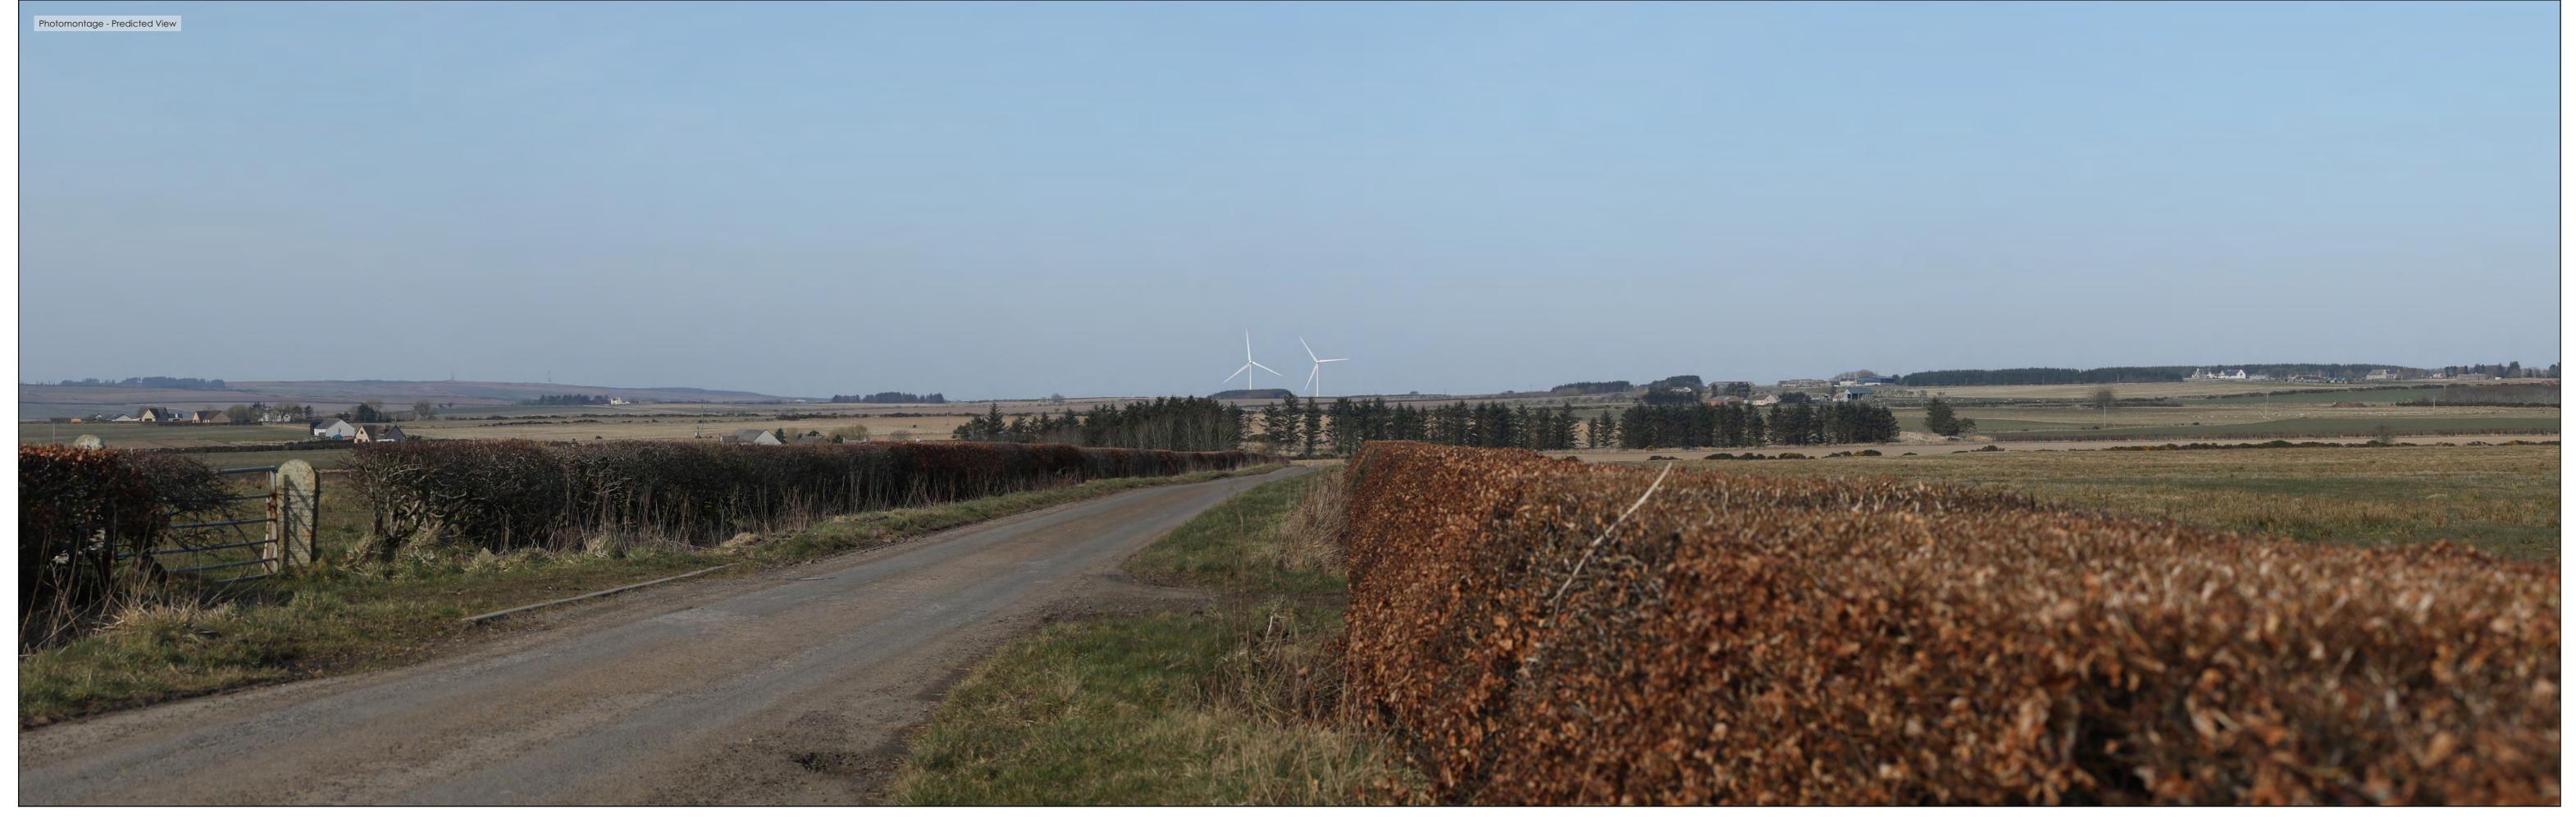

## **Swarclett Wind Farm**

Figure 5-3-6a Viewpoint 6 - B874 West-bound

**Viewpoint Data** 

Grid Reference E322706, N958076 Elevation 53m AOD

Wireframe/Photograph

Height above ground

Camera and Lens Canon 5D Mark II with fixed 50mm lens

22/03/2022

13:11

**Proposed Turbine Information** 

**Hub Height** 83.5m Blade Tip Height 149.9m

## Predicted Visibility, Distance and Direction

Number of Turbine Tips Visible\* Number of Turbine Hubs Visible Distance to Nearest Turbine 4.84 km Direction to Site Centre 343°

## Key

Proposed Turbine Turbine in Planning Consented Turbine Turbine in Scoping Operational Turbine

Tripod location

Horizontal Angle of View - 53.5° Vertical Field of View - 18.2° View flat at a comfortable arm's length. If viewing this image on a screen, enlarge to full screen height Paper Size - 84.1 x 29.7 cm (A1 width) Image Size - 82.0 x 26.0 cm Principal distance of the image - 81 cm

Swarclett Wind Farm

Viewpoint 6: B874 West-bound

Viewpoint 6: B8