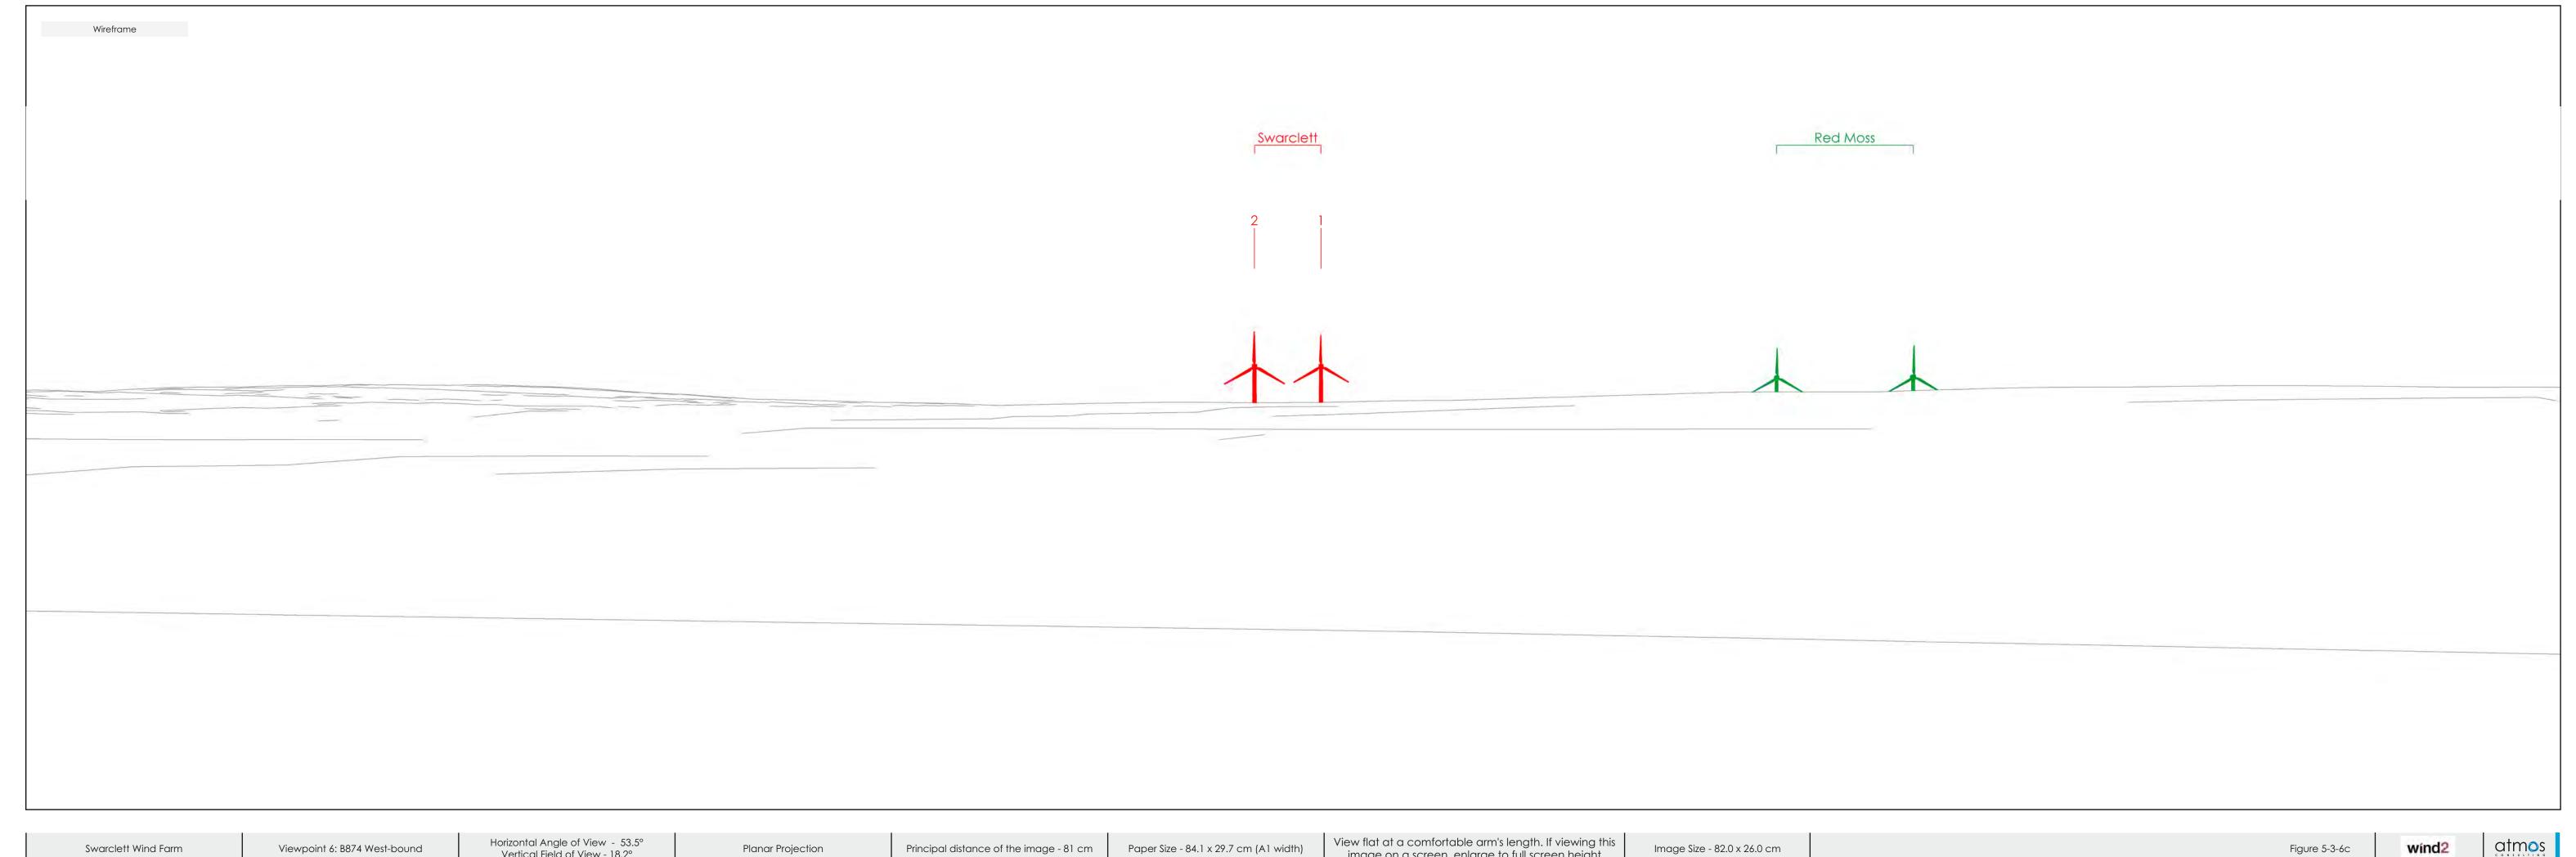

## Key

Proposed Turbine Turbine in Planning Consented Turbine Turbine in Scoping Operational Turbine

Tripod location

Horizontal Angle of View - 53.5° Vertical Field of View - 18.2° View flat at a comfortable arm's length. If viewing this image on a screen, enlarge to full screen height Paper Size - 84.1 x 29.7 cm (A1 width) Image Size - 82.0 x 26.0 cm Principal distance of the image - 81 cm

Swarclett Wind Farm

Viewpoint 6: B874 West-bound

Viewpoint 6: B8