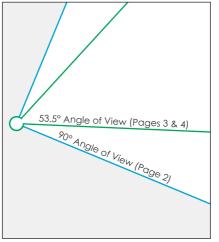

## Key

Proposed Turbine Turbine in Planning Consented Turbine Turbine in Scoping Operational Turbine

Tripod location

Horizontal Angle of View - 53.5° Vertical Field of View - 18.2° View flat at a comfortable arm's length. If viewing this image on a screen, enlarge to full screen height Paper Size - 84.1 x 29.7 cm (A1 width) Image Size - 82.0 x 26.0 cm Principal distance of the image - 81 cm