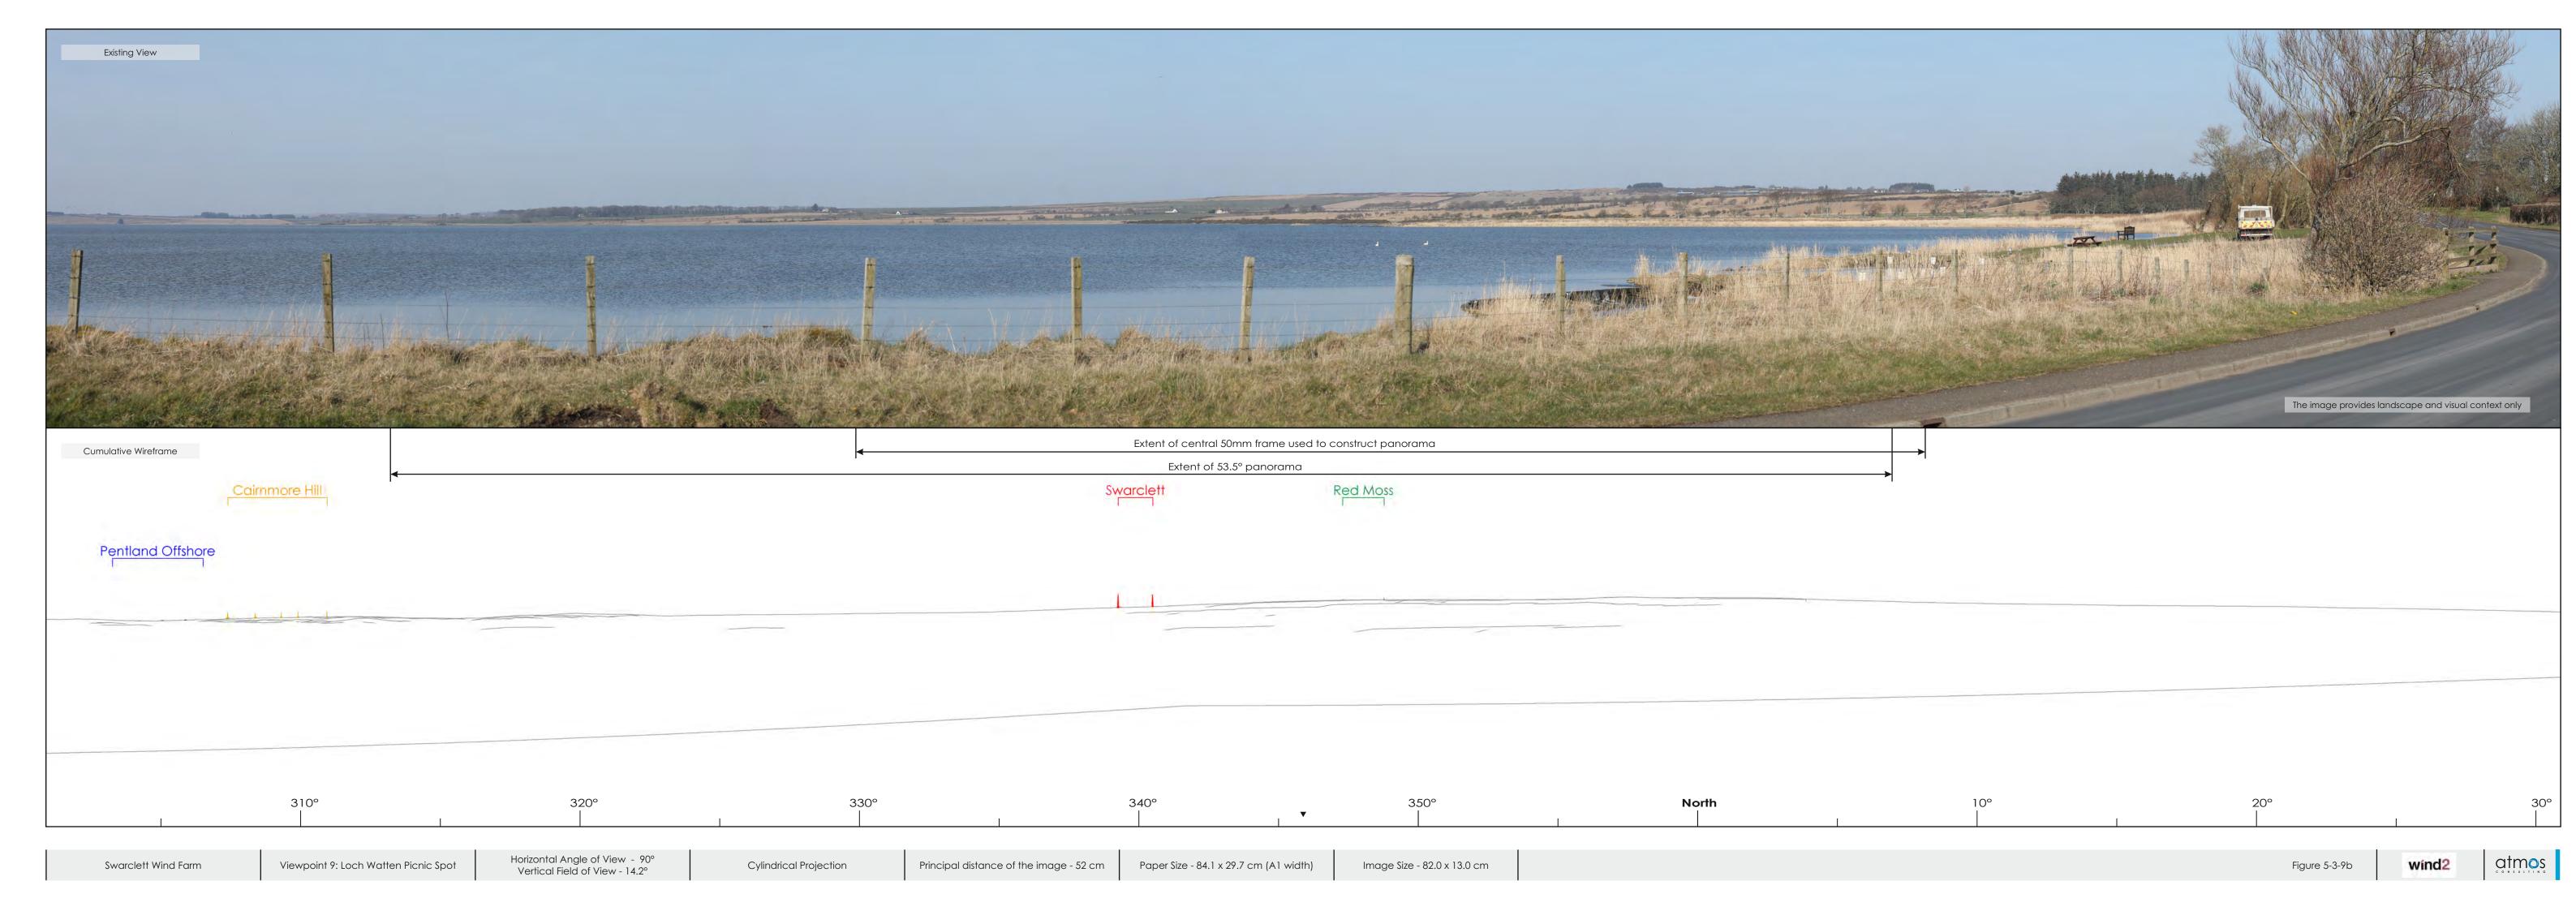

## **Swarclett Wind Farm**

Figure 5-3-9a Viewpoint 9 - Loch Watten Picnic Spot

**Viewpoint Data** 

Grid Reference E324725, N954937 Elevation 18m AOD

Wireframe/Photograph

Height above ground

Camera and Lens Canon 5D Mark II with fixed 50mm lens

22/03/2022

12:38

**Proposed Turbine Information** 

**Hub Height** 83.5m Blade Tip Height 149.9m

## Predicted Visibility, Distance and Direction

Number of Turbine Tips Visible\* Number of Turbine Hubs Visible Distance to Nearest Turbine

8.50 km Direction to Site Centre 346°

Key

Proposed Turbine Turbine in Planning Consented Turbine Turbine in Scoping Operational Turbine

Tripod location

04/04/2024

Swarclett Wind Farm

Viewpoint 9: Loch Watten Picnic Spot

View flat at a comfortable arm's length. If viewing this image on a screen, enlarge to full screen height

View flat at a comfortable arm's length. If viewing this image on a screen, enlarge to full screen height