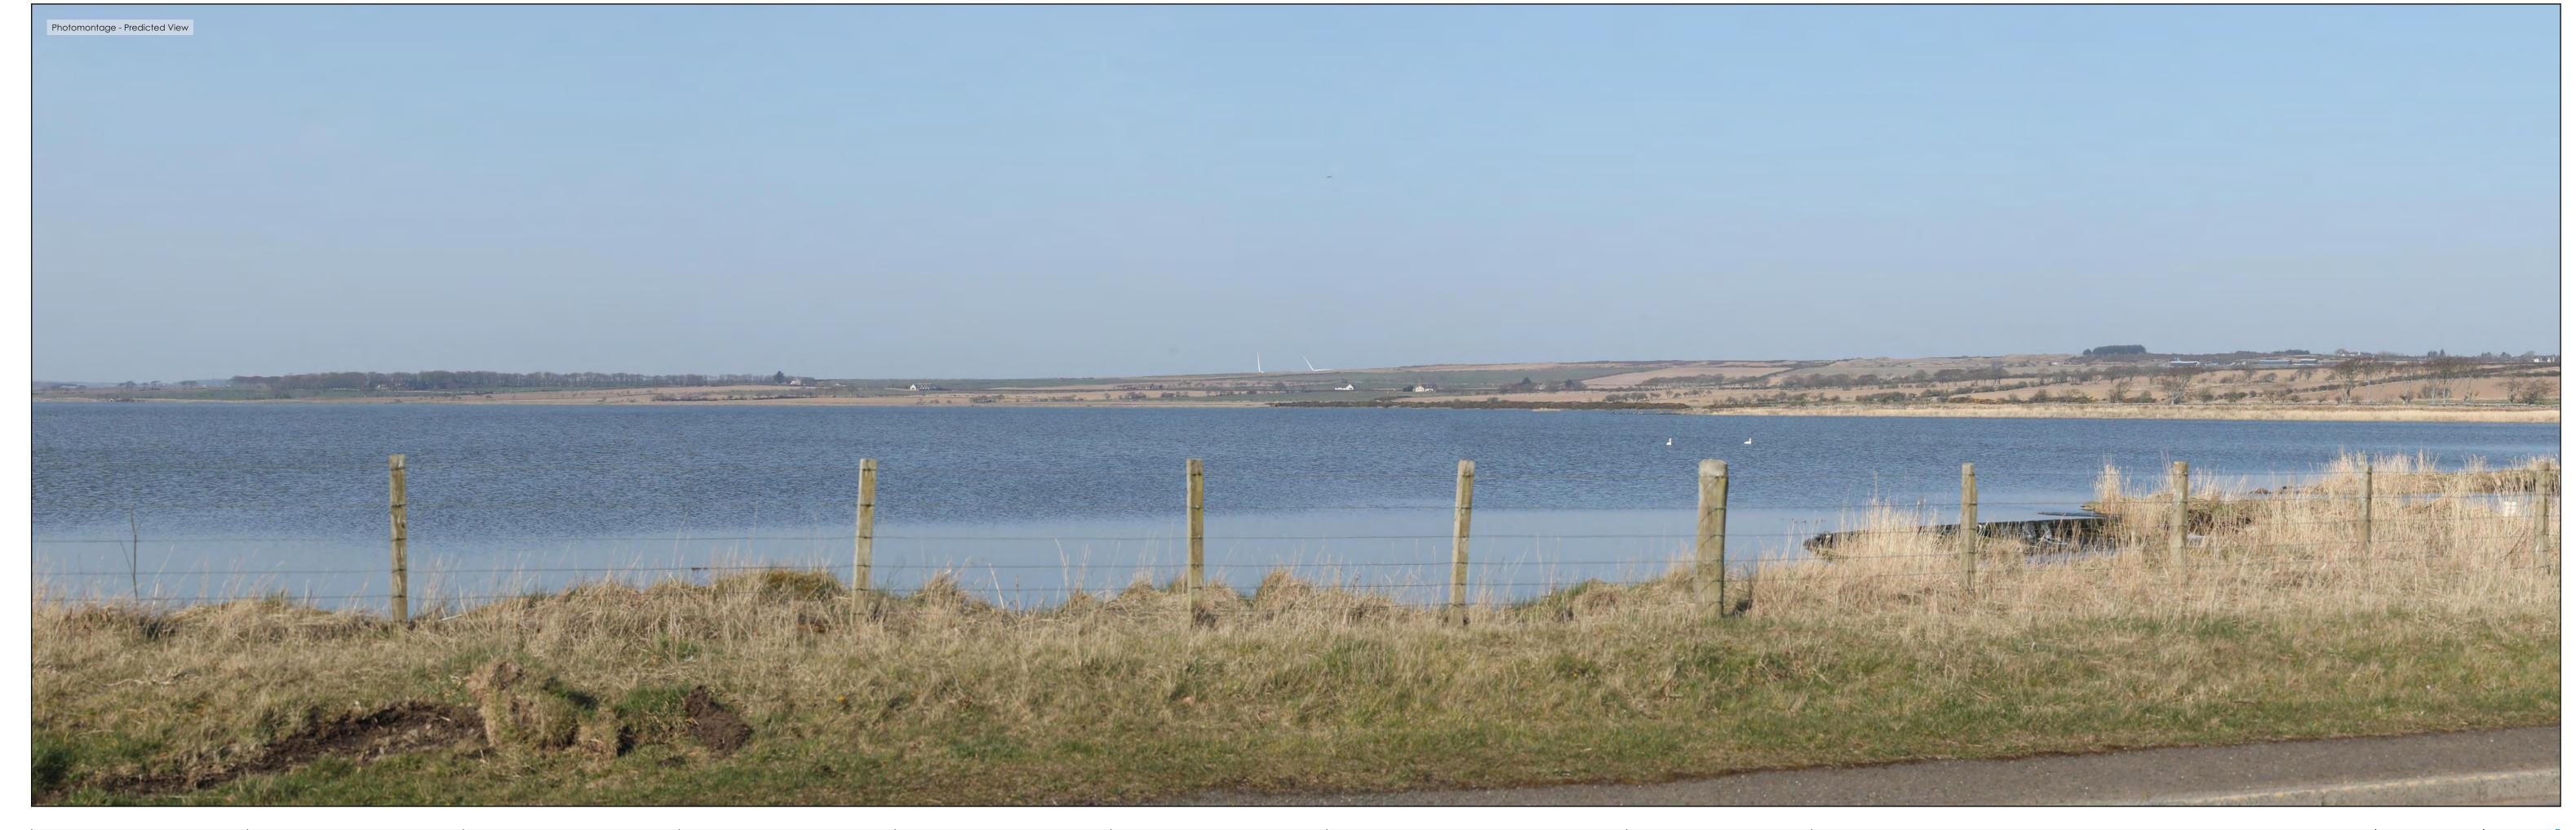

## **Swarclett Wind Farm**

Figure 5-3-9a Viewpoint 9 - Loch Watten Picnic Spot

**Viewpoint Data** 

Grid Reference E324725, N954937 Elevation 18m AOD

Wireframe/Photograph

Height above ground

Camera and Lens Canon 5D Mark II with fixed 50mm lens

22/03/2022

12:38

**Proposed Turbine Information** 

**Hub Height** 83.5m Blade Tip Height 149.9m

## Predicted Visibility, Distance and Direction

Number of Turbine Tips Visible\* Number of Turbine Hubs Visible Distance to Nearest Turbine

8.50 km Direction to Site Centre 346°

Key

Proposed Turbine Turbine in Planning Consented Turbine Turbine in Scoping Operational Turbine

Tripod location

04/04/2024

Swarclett Wind Farm

Viewpoint 9: Loch Watten Picnic Spot

View flat at a comfortable arm's length. If viewing this image on a screen, enlarge to full screen height

View flat at a comfortable arm's length. If viewing this image on a screen, enlarge to full screen height