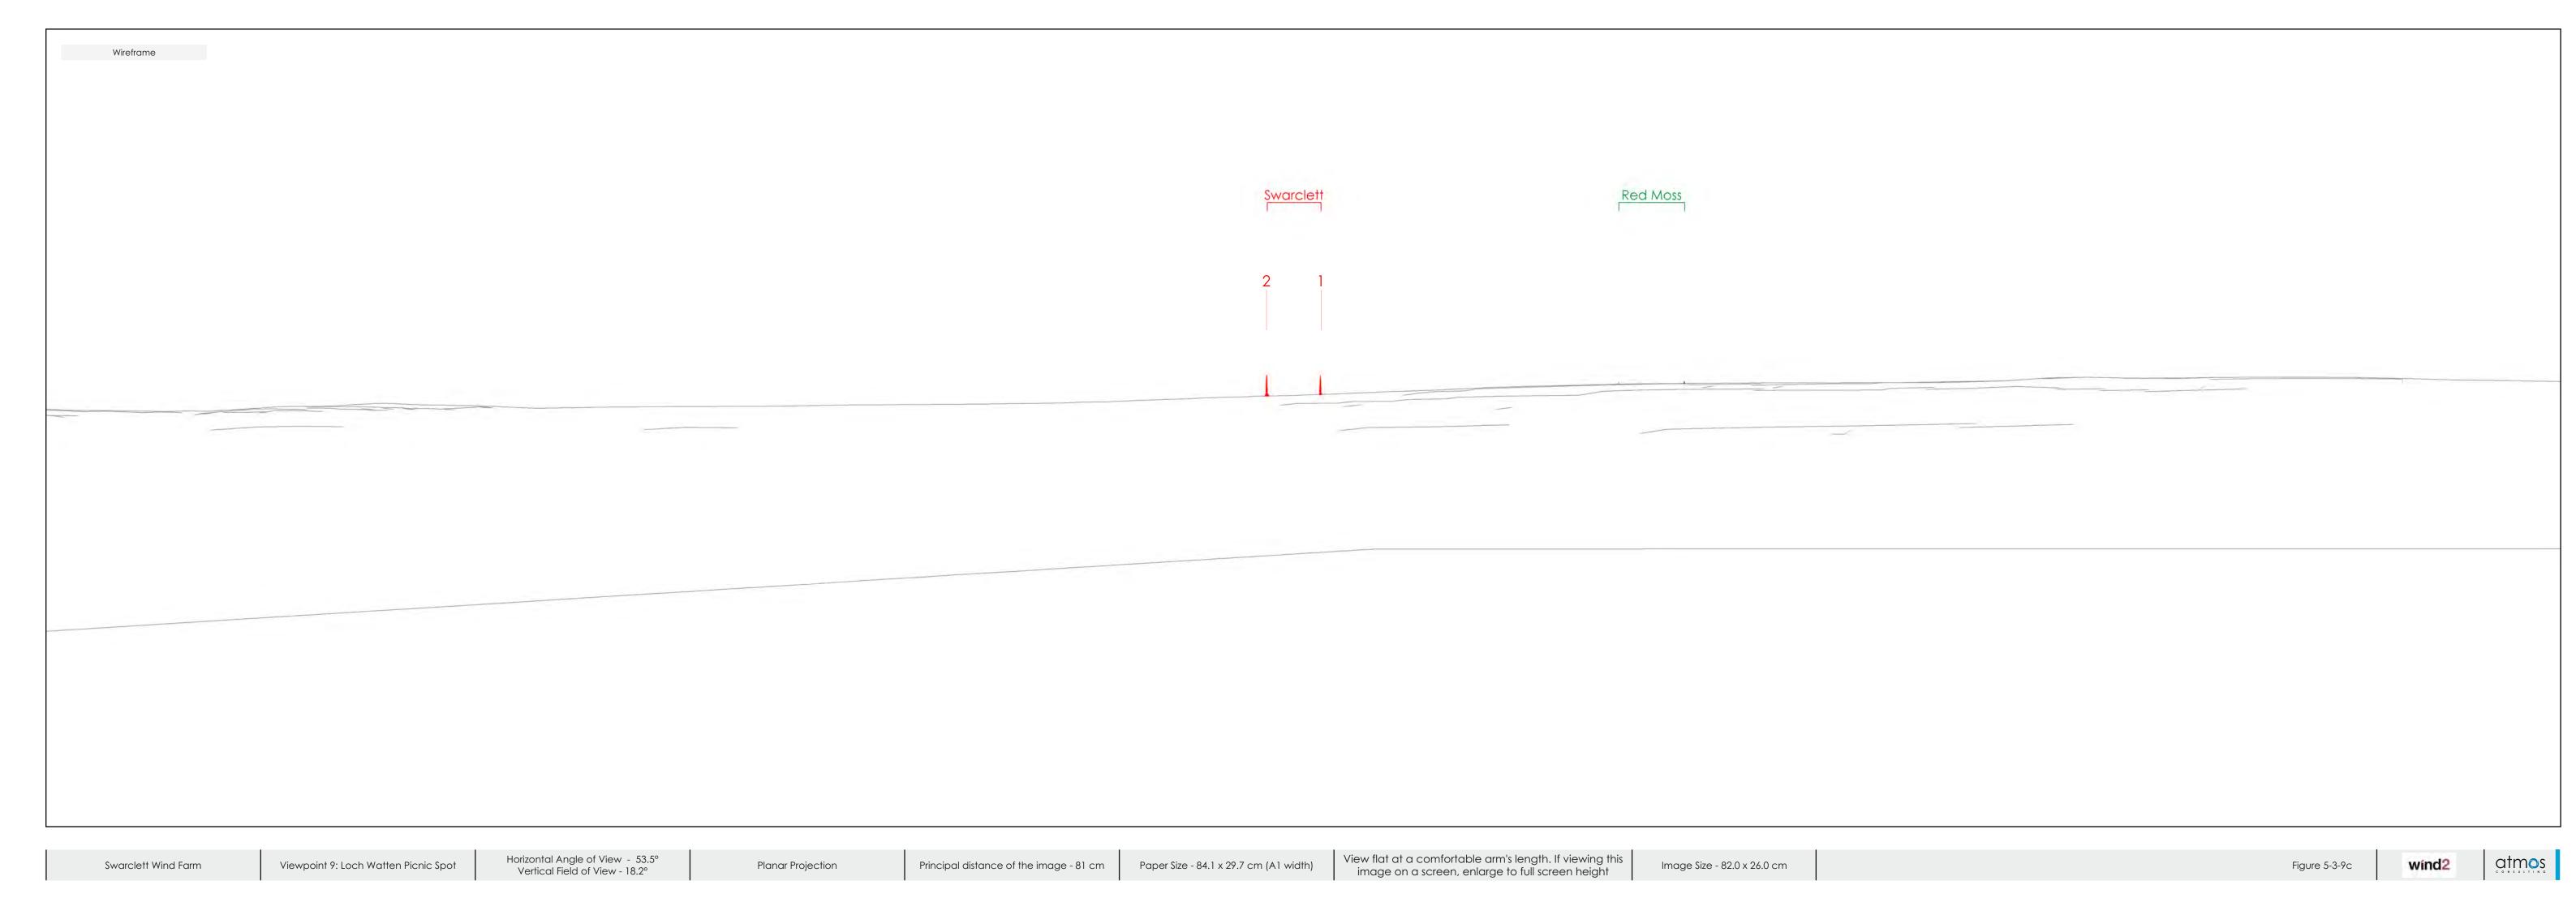

## **Swarclett Wind Farm**

Figure 5-3-9a Viewpoint 9 - Loch Watten Picnic Spot

**Viewpoint Data** 

Grid Reference E324725, N954937 Elevation 18m AOD

Wireframe/Photograph

Height above ground

Camera and Lens Canon 5D Mark II with fixed 50mm lens

22/03/2022

12:38

**Proposed Turbine Information** 

**Hub Height** 83.5m Blade Tip Height 149.9m

## Predicted Visibility, Distance and Direction

Number of Turbine Tips Visible\* Number of Turbine Hubs Visible Distance to Nearest Turbine

8.50 km Direction to Site Centre 346°

Key

Proposed Turbine Turbine in Planning Consented Turbine Turbine in Scoping Operational Turbine

Tripod location

04/04/2024

Swarclett Wind Farm

Viewpoint 9: Loch Watten Picnic Spot

View flat at a comfortable arm's length. If viewing this image on a screen, enlarge to full screen height

View flat at a comfortable arm's length. If viewing this image on a screen, enlarge to full screen height