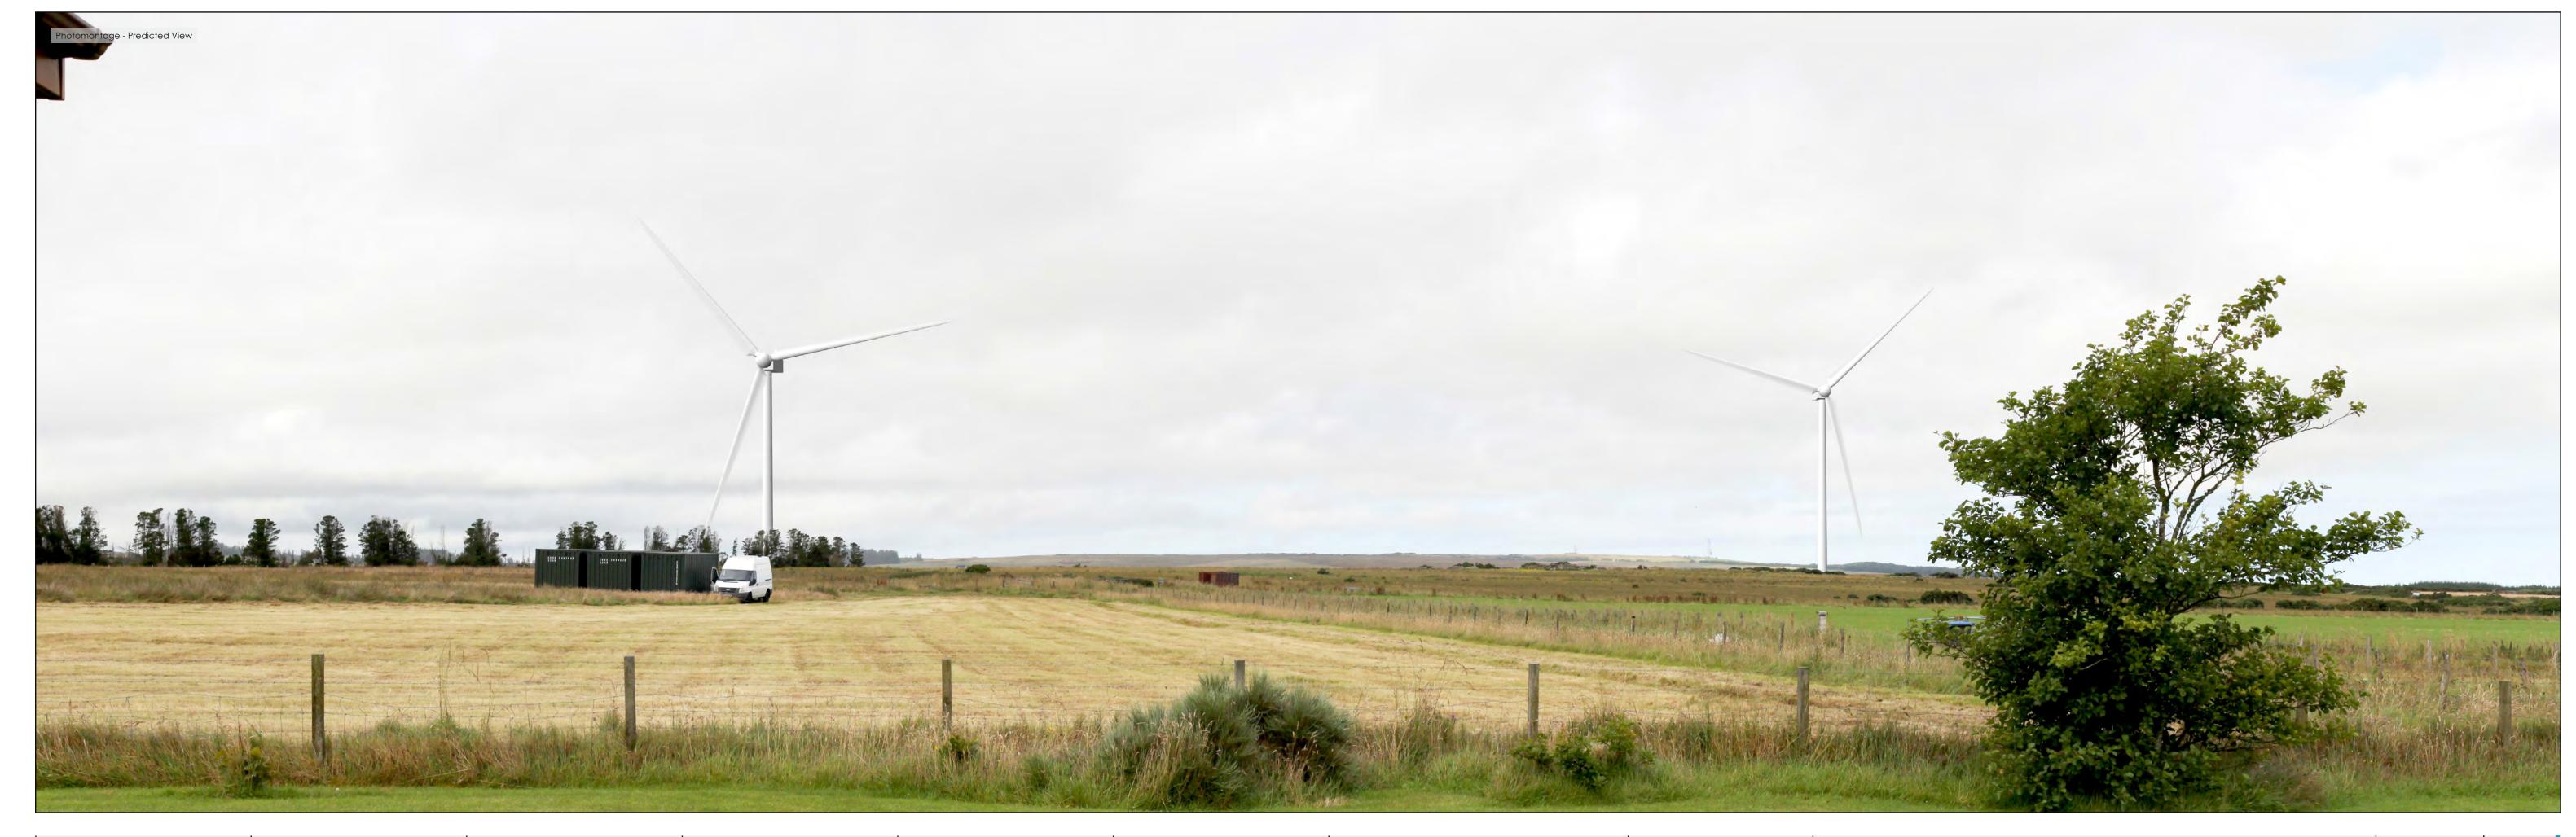

## **Swarclett Wind Farm**

Figure 5-4-5a Viewpoint RA2 - Oakwood

**Viewpoint Data** 

Grid Reference E322106, N962426 Elevation 54m AOD

Wireframe/Photograph

Height above ground

Camera and Lens Canon 5D Mark II with fixed 50mm lens

28/07/2023

11:59

## **Proposed Turbine Information**

**Hub Height** 83.5m Blade Tip Height 149.9m

## Predicted Visibility, Distance and Direction

Number of Turbine Tips Visible\* Number of Turbine Hubs Visible Distance to Nearest Turbine

0.89 km Direction to Site Centre 299°

## Key

Proposed Turbine Turbine in Planning Consented Turbine Turbine in Scoping Operational Turbine

Tripod location

Swarclett Wind Farm

Viewpoint RA2: Oakwood

Horizontal Angle of View - 53.5° Vertical Field of View - 18.2°