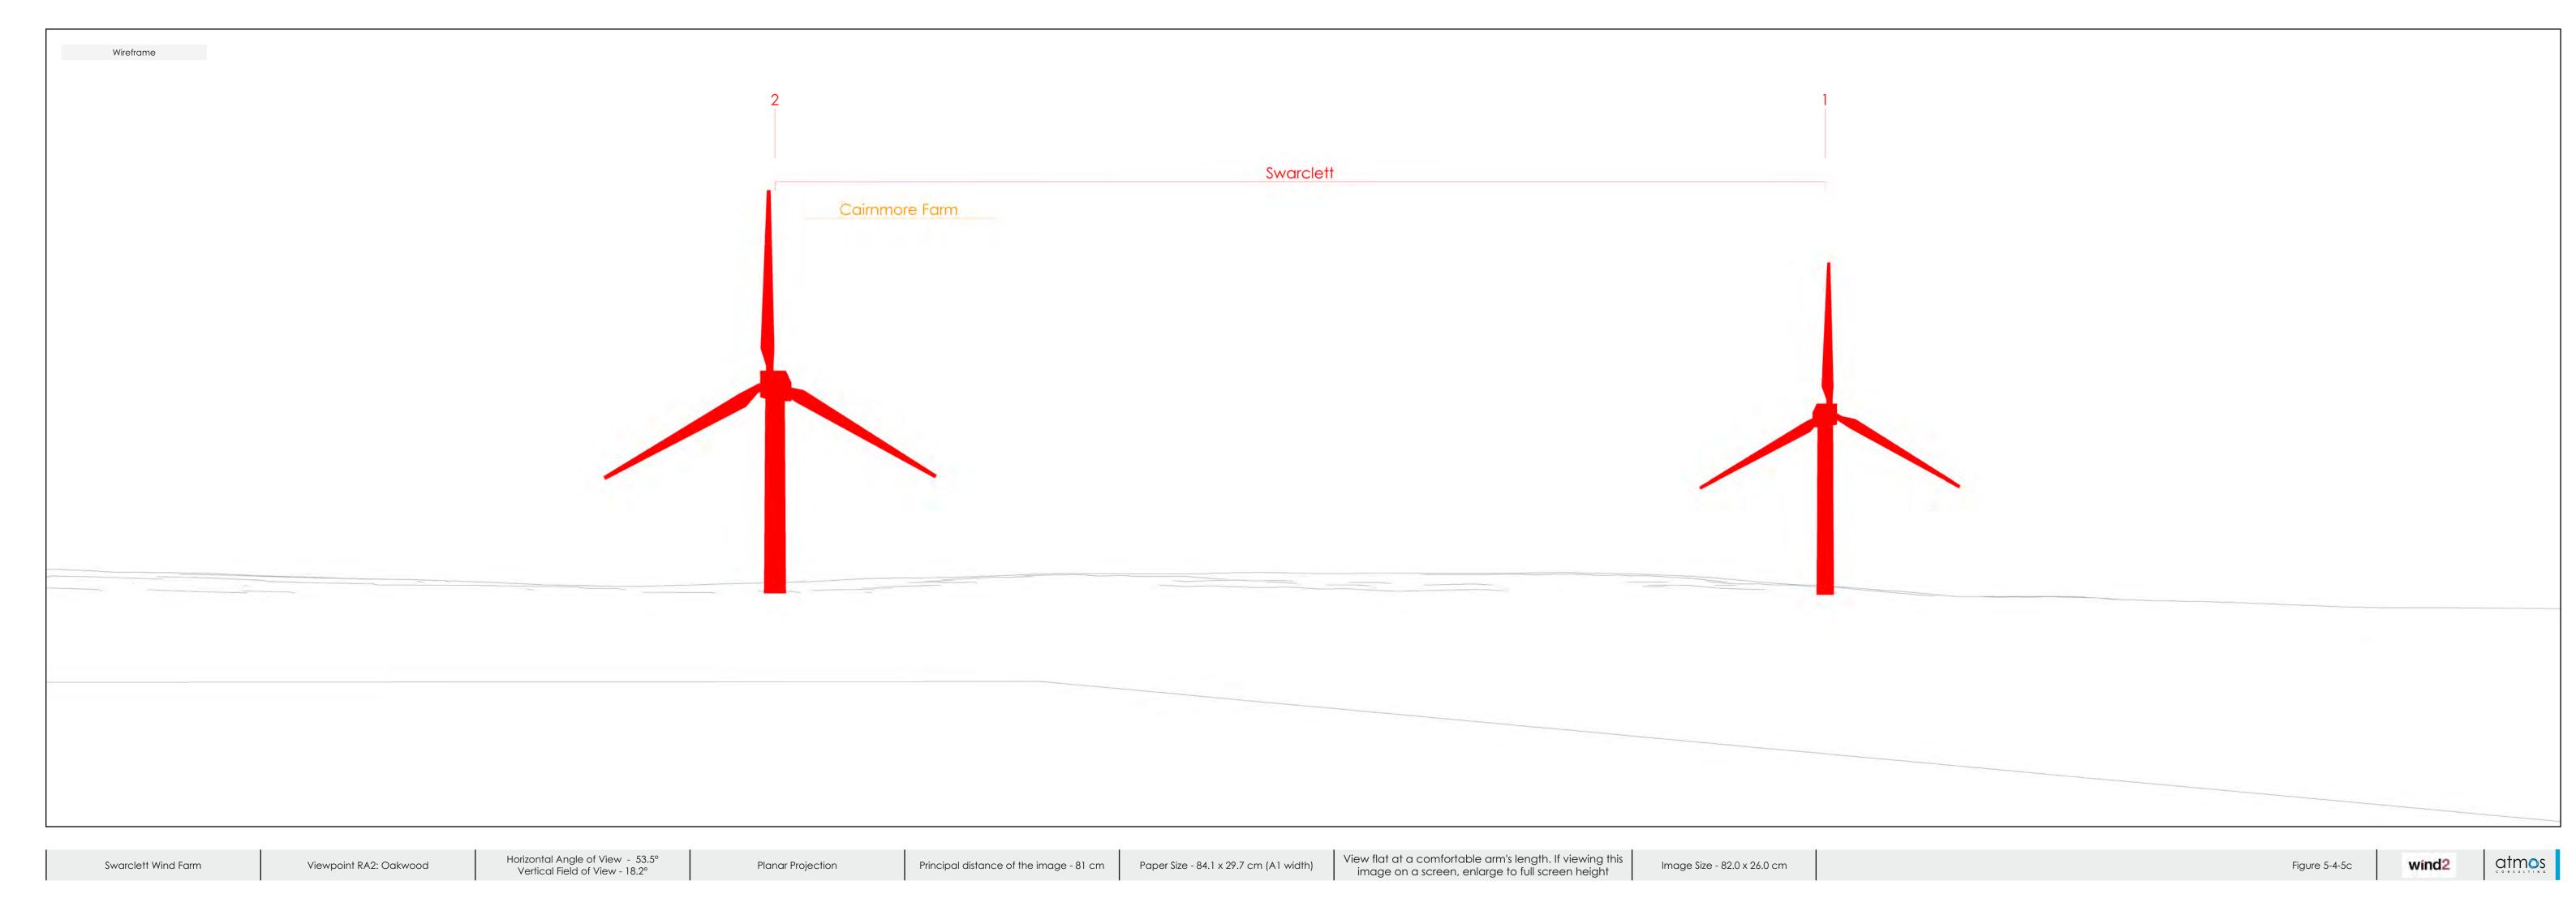

## **Proposed Turbine Information**

**Hub Height** 83.5m Blade Tip Height 149.9m

## Predicted Visibility, Distance and Direction

Number of Turbine Tips Visible\* Number of Turbine Hubs Visible Distance to Nearest Turbine

0.89 km Direction to Site Centre 299°

## Key

Proposed Turbine Turbine in Planning Consented Turbine Turbine in Scoping Operational Turbine

Tripod location

Swarclett Wind Farm

Viewpoint RA2: Oakwood

Horizontal Angle of View - 53.5° Vertical Field of View - 18.2°

Planar Projection

Principal distance of the image - 81 cm

Paper Size - 84.1 x 29.7 cm (A1 width)

View flat at a comfortable arm's length. If viewing this image on a screen, enlarge to full screen height

Image Size - 82.0 x 26.0 cm