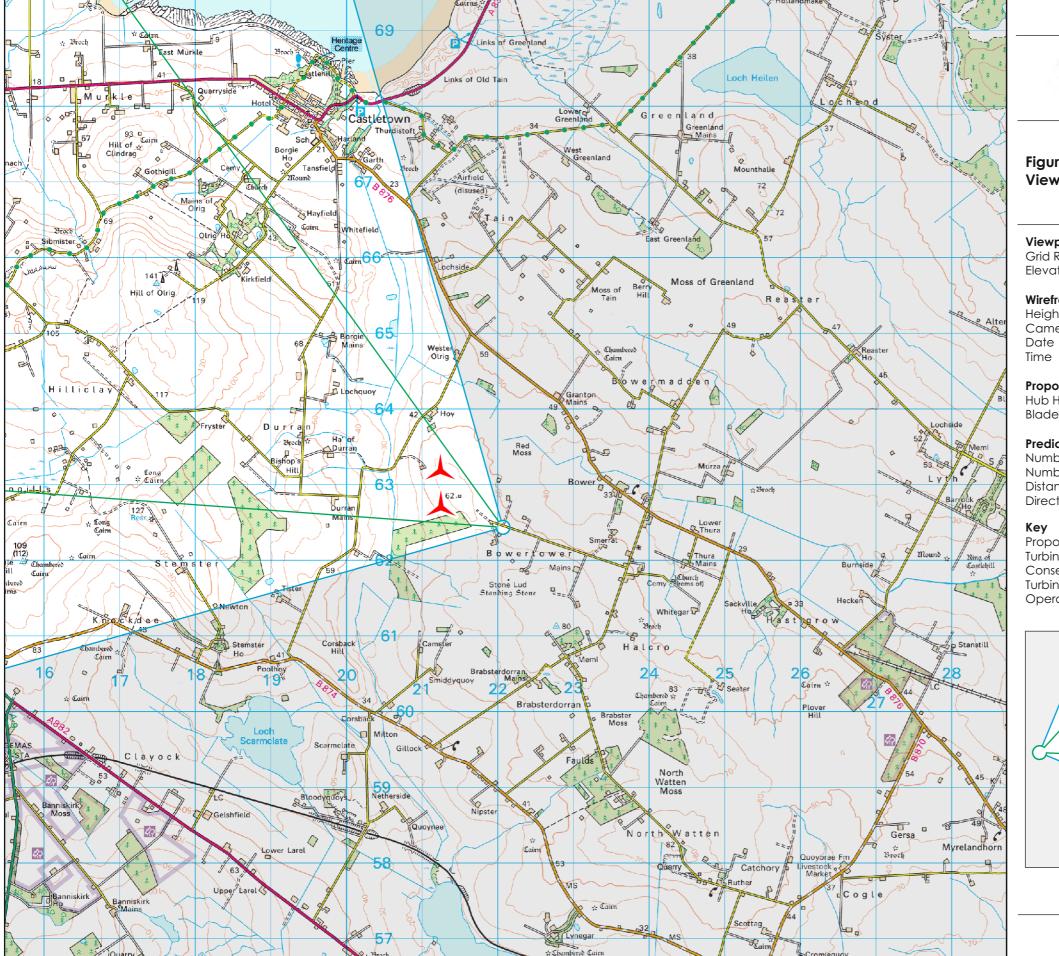

## **Swarclett Wind Farm**

Figure 5-4-5a Viewpoint RA2 - Oakwood

**Viewpoint Data** 

Grid Reference E322106, N962426 Elevation 54m AOD

Wireframe/Photograph

Height above ground

Camera and Lens Canon 5D Mark II with fixed 50mm lens

28/07/2023

11:59

## **Proposed Turbine Information**

**Hub Height** 83.5m Blade Tip Height 149.9m

## Predicted Visibility, Distance and Direction

Number of Turbine Tips Visible\* Number of Turbine Hubs Visible Distance to Nearest Turbine

0.89 km Direction to Site Centre 299°

## Key

Proposed Turbine Turbine in Planning Consented Turbine Turbine in Scoping Operational Turbine

Tripod location

Swarclett Wind Farm

Viewpoint RA2: Oakwood

Horizontal Angle of View - 53.5° Vertical Field of View - 18.2°