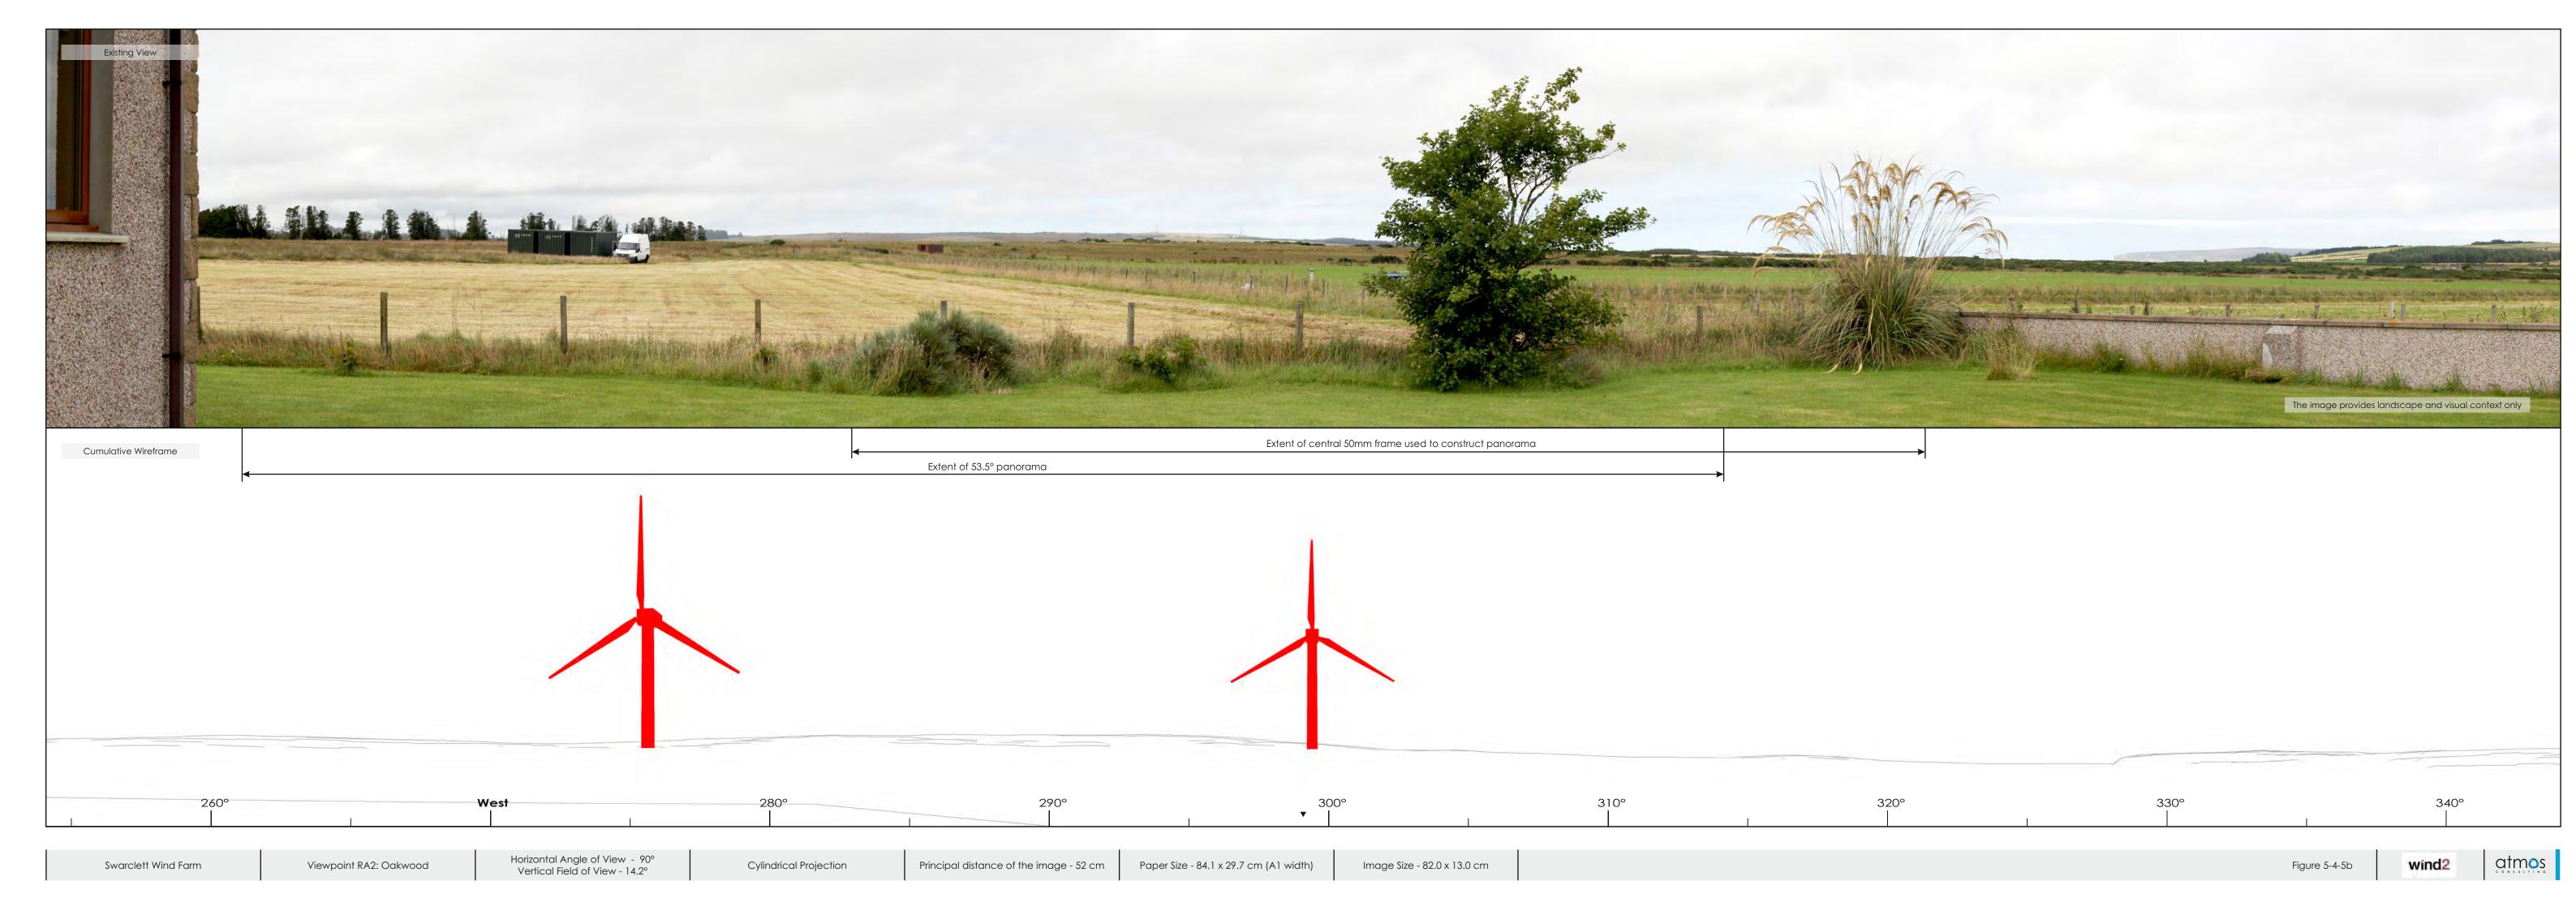

## **Swarclett Wind Farm**

Figure 5-4-5a Viewpoint RA2 - Oakwood

**Viewpoint Data** 

Grid Reference E322106, N962426 Elevation 54m AOD

Wireframe/Photograph

Height above ground

Camera and Lens Canon 5D Mark II with fixed 50mm lens

28/07/2023

11:59

## **Proposed Turbine Information**

**Hub Height** 83.5m Blade Tip Height 149.9m

## Predicted Visibility, Distance and Direction

Number of Turbine Tips Visible\* Number of Turbine Hubs Visible Distance to Nearest Turbine

0.89 km Direction to Site Centre 299°

## Key

Proposed Turbine Turbine in Planning Consented Turbine Turbine in Scoping Operational Turbine

Tripod location

Swarclett Wind Farm

Viewpoint RA2: Oakwood

Horizontal Angle of View - 53.5° Vertical Field of View - 18.2°