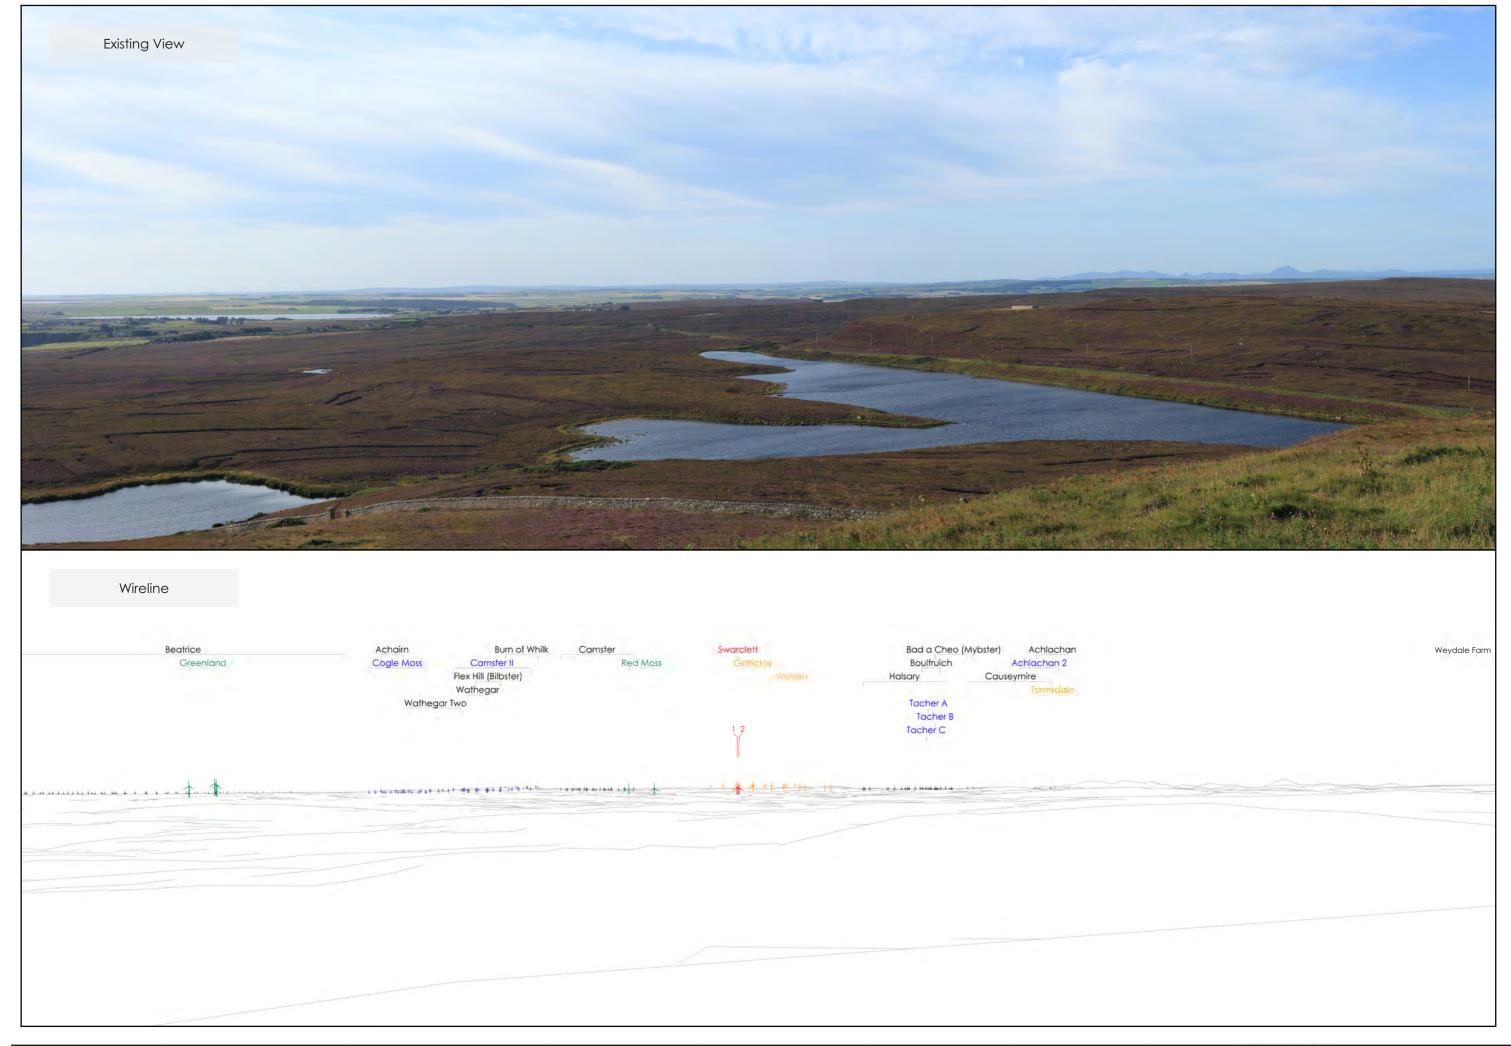

## Figure 5-2-12a Viewpoint 12 - Dunnet Head

#### **Viewpoint Data**

Grid Reference E320534, N976503 Elevation 126m AOD

#### Predicted Visibility, Distance and Direction

Number of Turbine Tips Visible\* Number of Turbine Hubs Visible Distance to Nearest Turbine 13.35 km Direction to Site Centre 178°

## Key

Proposed Turbine Turbine in Planning Consented Turbine Turbine in Scoping Operational Turbine

Scale 1:50,000@ A3